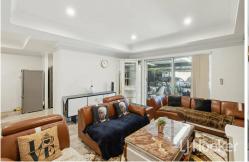

Inside, the separate kitchen features a 900mm gas stove, electric oven, dishwasher, and ample storage. Marble tile flooring flows through the living areas, while plush carpets add comfort to the bedrooms. Split-system air-conditioning in 2 bedrooms and the living area ensures year-round comfort.

For Sale

From \$590,000

View

ljhooker.com.au/5F9DFFB

Contact Jason Chan

0422 171 869 jason.chan@ljhvicpark.com.au

LJ Hooker Victoria Park | Belmont (WA) (08) 9473 7777

The master bedroom features his and hers walk-in robes and a stylish ensuite, while the two additional bedrooms are spacious and comfortable. Outside, the fully covered, low-maintenance backyard is ideal for relaxing or entertaining.