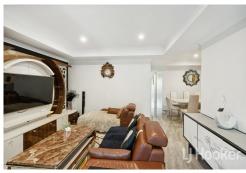

Inside, the separate kitchen features a 900mm gas stove, electric oven, dishwasher, and ample storage. Marble tile flooring flows through the living areas, while plush carpets add comfort to the bedrooms. Split-system air-conditioning in 2 bedrooms and the living area ensures year-round comfort.

For Sale

From \$590,000

View

ljhooker.com.au/5F9DFFB

Contact Jason Chan

0422 171 869 jason.chan@ljhvicpark.com.au

LJ Hooker Victoria Park | Belmont (WA) (08) 9473 7777

The master bedroom features his and hers walk-in robes and a stylish ensuite, while the two additional bedrooms are spacious and comfortable. Outside, the fully covered, low-maintenance backyard is ideal for relaxing or entertaining.