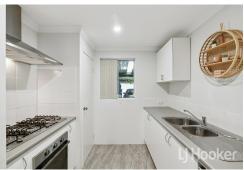

Inside, the separate kitchen features a 900mm gas stove, electric oven, dishwasher, and ample storage. Marble tile flooring flows through the living areas, while plush carpets add comfort to the bedrooms. Split-system air-conditioning in 2 bedrooms and the living area ensures year-round comfort.

#### Key Features:

- \* Built in 2016 | Land size: 225 sqm | Build size: 114 sqm
- \* 3 bedrooms, 2 bathrooms, double garage
- \* Modern kitchen with 900mm gas stove, electric oven, and dishwasher
- \* 3 split-system air-conditioning units
- \* Solar panels for energy efficiency
- \* Fully covered, low-maintenance backyard
- \* NBN connected
- \* Tenanted until June 2025 at \$650 per week strong investment opportunity