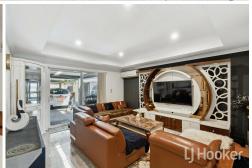

Inside, the separate kitchen features a 900mm gas stove, electric oven, dishwasher, and ample storage. Marble tile flooring flows through the living areas, while plush carpets add comfort to the bedrooms. Split-system air-conditioning in 2 bedrooms and the living area ensures year-round comfort.

For Sale

From \$590,000

View

ljhooker.com.au/5F9DFFB

Contact Jason Chan

0422 171 869 jason.chan@ljhvicpark.com.au

LJ Hooker Victoria Park | Belmont (WA) (08) 9473 7777

The master bedroom features his and hers walk-in robes and a stylish ensuite, while the two additional bedrooms are spacious and comfortable. Outside, the fully covered, low-maintenance backyard is ideal for relaxing or entertaining.