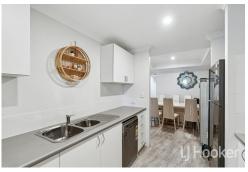

Inside, the separate kitchen features a 900mm gas stove, electric oven, dishwasher, and ample storage. Marble tile flooring flows through the living areas, while plush carpets add comfort to the bedrooms. Split-system air-conditioning in 2 bedrooms and the living area ensures year-round comfort.

For Sale

From \$590,000

View

ljhooker.com.au/5F9DFFB

Contact Jason Chan

0422 171 869 jason.chan@ljhvicpark.com.au

LJ Hooker Victoria Park | Belmont (WA) (08) 9473 7777

The master bedroom features his and hers walk-in robes and a stylish ensuite, while the two additional bedrooms are spacious and comfortable. Outside, the fully covered, low-maintenance backyard is ideal for relaxing or entertaining.