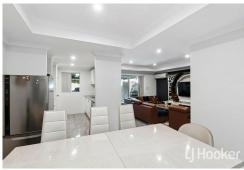

Inside, the separate kitchen features a 900mm gas stove, electric oven, dishwasher, and ample storage. Marble tile flooring flows through the living areas, while plush carpets add comfort to the bedrooms. Split-system air-conditioning in 2 bedrooms and the living area ensures year-round comfort.