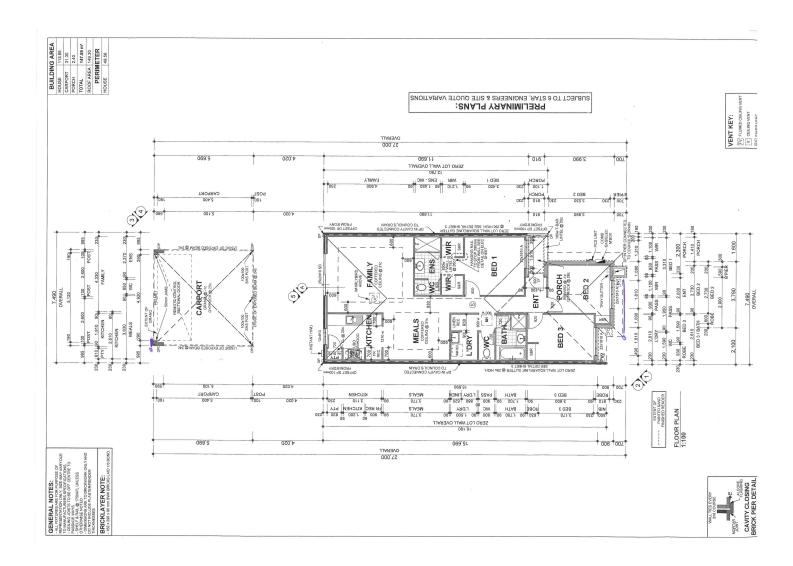

#### Key Features:

- \* Built in 2016 | Land size: 225 sqm | Build size: 114 sqm
- \* 3 bedrooms, 2 bathrooms, double garage
- \* Modern kitchen with 900mm gas stove, electric oven, and dishwasher
- \* 3 split-system air-conditioning units
- \* Solar panels for energy efficiency
- \* Fully covered, low-maintenance backyard
- \* NBN connected
- \* Tenanted until June 2025 at \$650 per week strong investment opportunity