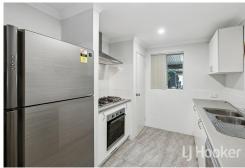

Inside, the separate kitchen features a 900mm gas stove, electric oven, dishwasher, and ample storage. Marble tile flooring flows through the living areas, while plush carpets add comfort to the bedrooms. Split-system air-conditioning in 2 bedrooms and the living area ensures year-round comfort.

#### Key Features:

- \* Built in 2016 | Land size: 225 sqm | Build size: 114 sqm
- \* 3 bedrooms, 2 bathrooms, double garage
- \* Modern kitchen with 900mm gas stove, electric oven, and dishwasher
- \* 3 split-system air-conditioning units
- \* Solar panels for energy efficiency
- \* Fully covered, low-maintenance backyard
- \* NBN connected
- \* Tenanted until June 2025 at \$650 per week strong investment opportunity