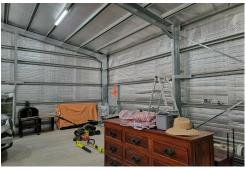

### **HOLIDAY HAVEN**

Perfect for anyone looking for a fantastic shed in Bowen while travelling the Whitsundays and beyond. This massive shed will accommodate your boat and caravan while you explore the Whitsundays.. At one end is a area which includes a bathroom/laundry, bedroom and lounge area. Enjoy the sea breezes flowing through the double sliding doors to the bedroom and the lounge. The entire shed is fully insulated and there is a reinforced mezzanine floor above the this area for extra storage.

There are two commercial grade roller doors, approximately 3.5m wide with 3.5m entry height. The internal parking area is 9m wide x 12m deep. There is also a 3m x 15m slab on the back of shed for extra parking or for a shipping container. The shed is fully powered and there is gas hot water. With plenty of room left on this quarter acre block for a house, you can store all your belongings while you build.