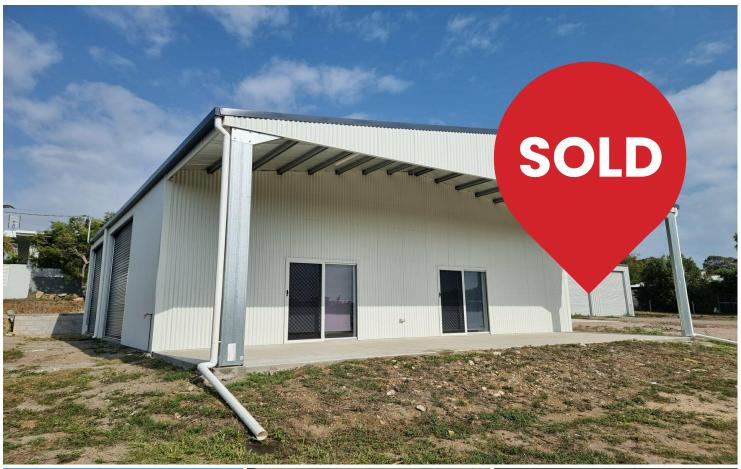

### **HOLIDAY HAVEN**

Perfect for anyone looking for a fantastic shed in Bowen while travelling the Whitsundays and beyond. This massive shed will accommodate your boat and caravan while you explore the Whitsundays.. At one end is a area which includes a bathroom/laundry, bedroom and lounge area. Enjoy the sea breezes flowing through the double sliding doors to the bedroom and the lounge. The entire shed is fully insulated and there is a reinforced mezzanine floor above the this area for extra storage.

There are two commercial grade roller doors, approximately 3.5m wide with 3.5m entry height. The internal parking area is 9m wide x 12m deep. There is also a 3m x 15m slab on the back of shed for extra parking or for a shipping container. The shed is fully powered and there is gas hot water. With plenty of room left on this quarter acre block for a house, you can store all your belongings while you build.