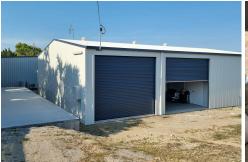

There are two commercial grade roller doors, approximately 3.5m wide with 3.5m entry height. The internal parking area is 9m wide x 12m deep. There is also a 3m x 15m slab on the back of shed for extra parking or for a shipping container. The shed is fully powered and there is gas hot water. With plenty of room left on this quarter acre block for a house, you can store all your belongings while you build.