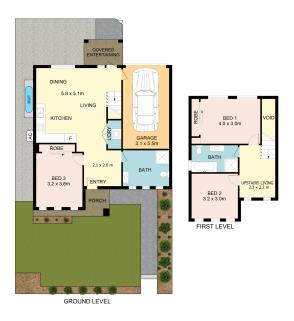

### Khy Chea

0430 463 588

ky@ljhcabramatta.com.au

This townhouse boasts:

LJ Hooker Cabramatta (02) 9726 5566

- + 3 spacious bedrooms and 2 well-appointed bathrooms
- + Thoughtful design catering to the needs of discerning homeowners
- + A single locked-up garage with convenient internal access
- + Generously sized formal living rooms
- + A stylish kitchen equipped with top-of-the-line stainless steel appliances
- + An internal laundry
- + A spacious backyard
- + Full ducted air-conditioning throughout