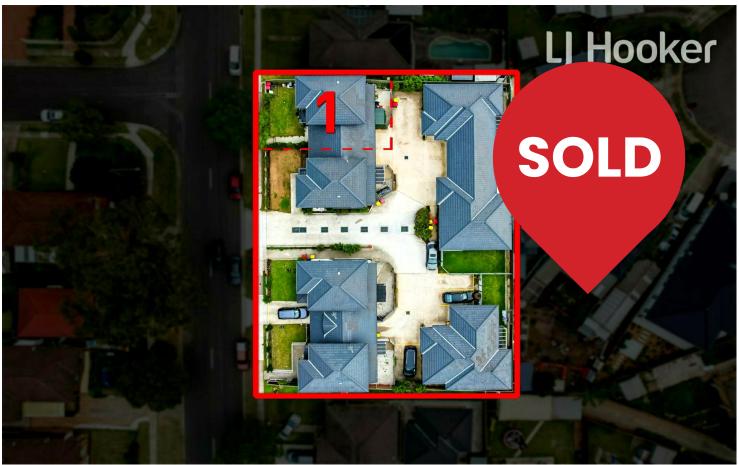

# Bossley Park, 1/620 Polding St

Quality townhouse in the prime location

Prime Location Townhouse - NDIS Suitable and Just 2 Minutes Walk from Stockland Shopping Center

Discover your dream home in this exceptional townhouse, perfectly situated in a prime location that offers the ultimate in modern comfort and convenience, just a stone's throw away from Stockland Shopping Center.

Nestled within a mere 2-minute walk of Stockland Wetherill Park Shopping Center, and within easy reach of schools, TAFE, Fairfield Hospital, public transport stops, and a quick drive from the bustling CBDs of Fairfield, Cabramatta, and Liverpool, this property promises a lifestyle of unrivaled ease and accessibility.