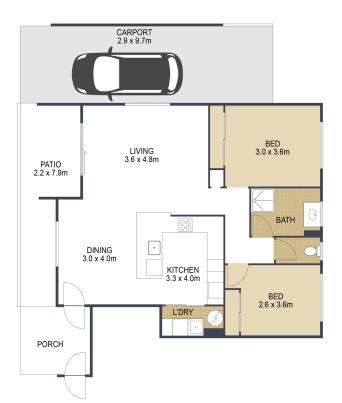

### 11/13 Burrawong Avenue BONGAREE

ARTIST'S IMPRESSION ONLY: While every attempt has been made to ensure the accuracy of this floor plan's areas and measurements of doors, windows, rooms and all other items are approximate and no responsibility is taken for any error, omission, or mis-statement. This plan is for illustrative purposes only and should only be used as such by any prospective purchaser. Floor plan by: www.open2view.com.au