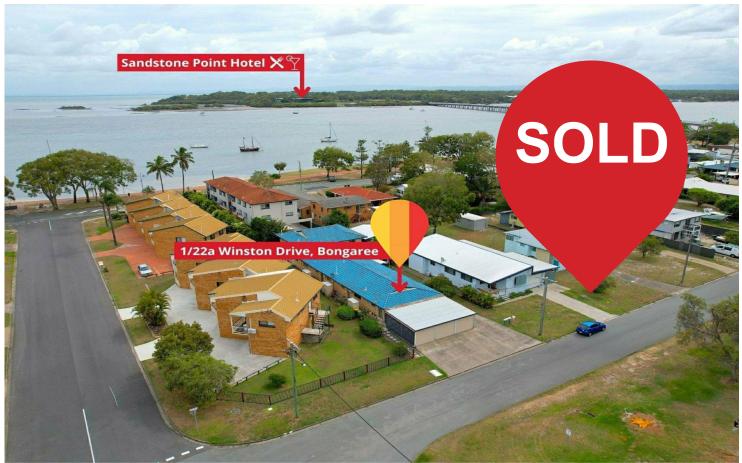

## Bongaree, 1/22a Winston Drive

Calling all investors, downsizers and first home buyers!

A 30sec walk to the sparkling waters of the Pumicestone passage, low body corporate fees, this is an opportunity that you do not want to miss!

In saying that, I would like to introduce you to 1/22a Winston Dr, Bongaree on the beautiful Bribie Island.

Property attributes:

2 bedrooms

1 bathroom

Open Kitchen living and dining

Ceiling fans throughout