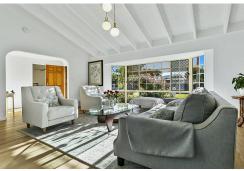

## Close To Waterfront-Bongaree

Recently renovated and ready to go. Low-set 4 bedroom 2 bathroom home on a corner 801m2 allotment. Side access on both sides with a covered boat/van port on the right hand side. Short walk to waterfront and Bribie Island Shopping Centre.

Features

4 bedrooms

Ensuite to main bedroom

Boat/van and trailer storage

Private covered outdoor courtyard entertaining

Bathrooms, kitchen renovated

Freshly painted

New solar