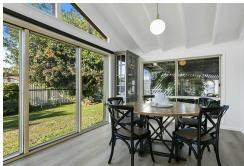

## Close To Waterfront-Bongaree

Recently renovated and ready to go. Low-set 4 bedroom 2 bathroom home on a corner 801m2 allotment. Side access on both sides with a covered boat/van port on the right hand side. Short walk to waterfront and Bribie Island Shopping Centre.

Features

4 bedrooms

Ensuite to main bedroom

Boat/van and trailer storage

Private covered outdoor courtyard entertaining

Bathrooms, kitchen renovated

Freshly painted

New solar