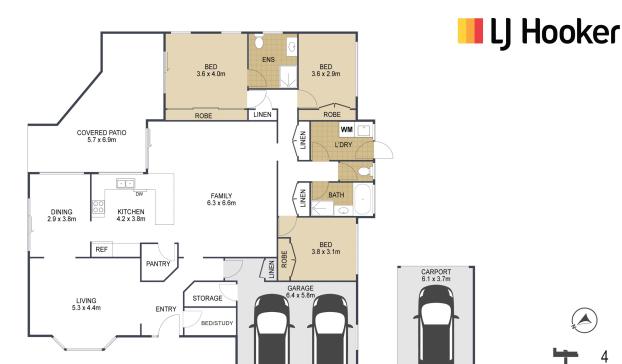

Features

4 bedrooms

Ensuite to main bedroom

Boat/van and trailer storage

Private covered outdoor courtyard entertaining

Bathrooms, kitchen renovated

Freshly painted

New solar

### **More About this Property**

| Property ID   | WCNHCP                                                                                                                                  |
|---------------|-----------------------------------------------------------------------------------------------------------------------------------------|
| Property Type | House                                                                                                                                   |
| Land Area     | 801 m²                                                                                                                                  |
| Including     | Ensuite Air Conditioning Toilets (2) Courtyard Dishwasher Outdoor Entertaining Built-in-Robes Secure Parking Fully Fenced Remote Garage |