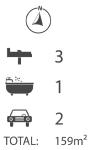

## **More About this Property**

| Property ID   | UG3HCP               |
|---------------|----------------------|
| Property Type | House                |
| Land Area     | 531 m²               |
| Including     | Toilets (1)          |
|               | Courtyard            |
|               | Balcony              |
|               | Deck                 |
|               | Dishwasher           |
|               | Outdoor Entertaining |
|               | Workshop             |
|               | Built-in-Robes       |
|               | Secure Parking       |
|               | Solar Panels         |
|               | Remote Garage        |