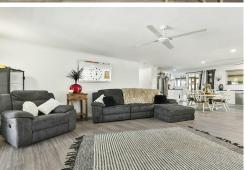

## More Than Meets The Eye

Located in Central Bongaree in Kangaroo Avenue. Beautifully renovated and presented throughout and close to transport as well as local shopping. 3 bedroom home with open plan living opening out onto front and rear balconies. 12+ watts of solar on the newly pointed roof, and gas hot water for efficiency. Want a workshop?? Massive workshop area + utility room at rear with its own toilet, shower and kitchenette. Split A/C units both in the home and utility room. The property is fully fenced and also boasts a rainwater tank at the rear, and side access through double gates at the front. Nothing to do with this one but just enjoy.