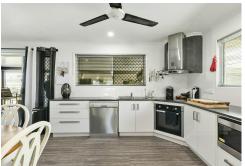

## More Than Meets The Eye

Located in Central Bongaree in Kangaroo Avenue. Beautifully renovated and presented throughout and close to transport as well as local shopping. 3 bedroom home with open plan living opening out onto front and rear balconies. 12+ watts of solar on the newly pointed roof, and gas hot water for efficiency. Want a workshop?? Massive workshop area + utility room at rear with its own toilet, shower and kitchenette. Split A/C units both in the home and utility room. The property is fully fenced and also boasts a rainwater tank at the rear, and side access through double gates at the front. Nothing to do with this one but just enjoy.