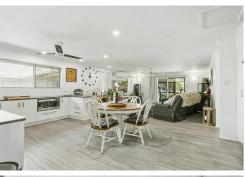

## More Than Meets The Eye

Located in Central Bongaree in Kangaroo Avenue. Beautifully renovated and presented throughout and close to transport as well as local shopping. 3 bedroom home with open plan living opening out onto front and rear balconies. 12+ watts of solar on the newly pointed roof, and gas hot water for efficiency. Want a workshop?? Massive workshop area + utility room at rear with its own toilet, shower and kitchenette. Split A/C units both in the home and utility room. The property is fully fenced and also boasts a rainwater tank at the rear, and side access through double gates at the front. Nothing to do with this one but just enjoy.