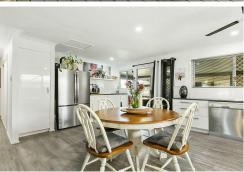

## More Than Meets The Eye

Located in Central Bongaree in Kangaroo Avenue. Beautifully renovated and presented throughout and close to transport as well as local shopping. 3 bedroom home with open plan living opening out onto front and rear balconies. 12+ watts of solar on the newly pointed roof, and gas hot water for efficiency. Want a workshop?? Massive workshop area + utility room at rear with its own toilet, shower and kitchenette. Split A/C units both in the home and utility room. The property is fully fenced and also boasts a rainwater tank at the rear, and side access through double gates at the front. Nothing to do with this one but just enjoy.