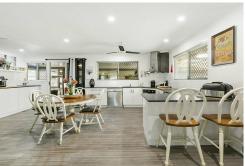

## More Than Meets The Eye

Located in Central Bongaree in Kangaroo Avenue. Beautifully renovated and presented throughout and close to transport as well as local shopping. 3 bedroom home with open plan living opening out onto front and rear balconies. 12+ watts of solar on the newly pointed roof, and gas hot water for efficiency. Want a workshop?? Massive workshop area + utility room at rear with its own toilet, shower and kitchenette. Split A/C units both in the home and utility room. The property is fully fenced and also boasts a rainwater tank at the rear, and side access through double gates at the front. Nothing to do with this one but just enjoy.