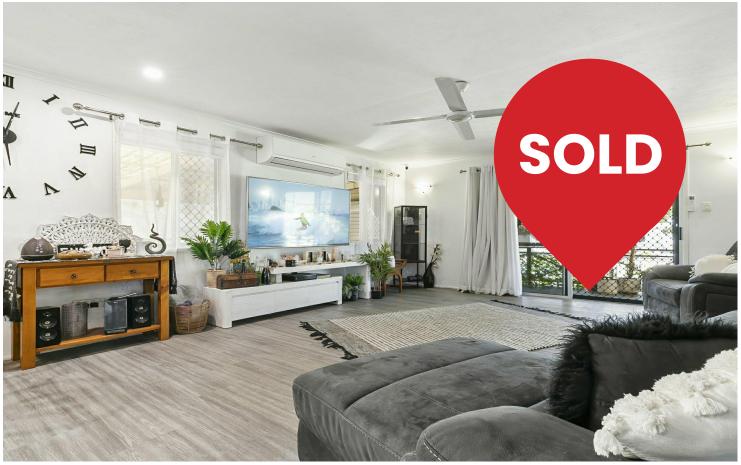

## More Than Meets The Eye

Located in Central Bongaree in Kangaroo Avenue. Beautifully renovated and presented throughout and close to transport as well as local shopping. 3 bedroom home with open plan living opening out onto front and rear balconies. 12+ watts of solar on the newly pointed roof, and gas hot water for efficiency. Want a workshop?? Massive workshop area + utility room at rear with its own toilet, shower and kitchenette. Split A/C units both in the home and utility room. The property is fully fenced and also boasts a rainwater tank at the rear, and side access through double gates at the front. Nothing to do with this one but just enjoy.