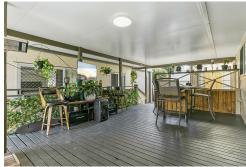

## More Than Meets The Eye

Located in Central Bongaree in Kangaroo Avenue. Beautifully renovated and presented throughout and close to transport as well as local shopping. 3 bedroom home with open plan living opening out onto front and rear balconies. 12+ watts of solar on the newly pointed roof, and gas hot water for efficiency. Want a workshop?? Massive workshop area + utility room at rear with its own toilet, shower and kitchenette. Split A/C units both in the home and utility room. The property is fully fenced and also boasts a rainwater tank at the rear, and side access through double gates at the front. Nothing to do with this one but just enjoy.