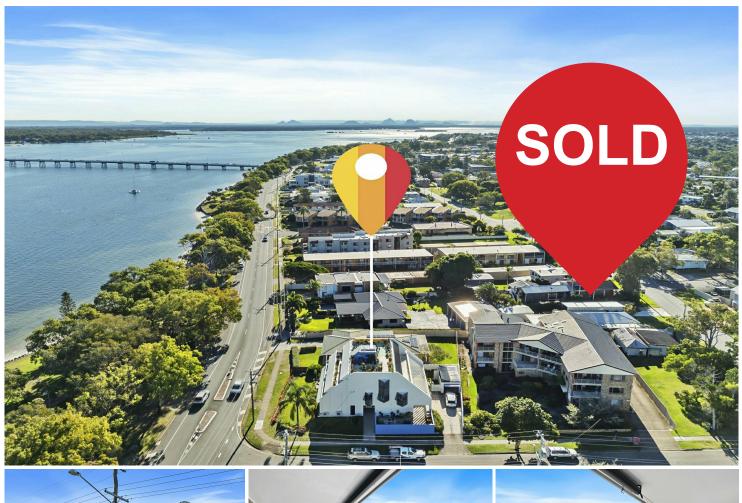

## Bongaree, 4/185 Welsby Parade Waterfront Penthouse-Bongaree

Top floor penthouse unit in small complex. Occupies the whole floor, and has the added advantage of an exclusive use roof top area. Fully renovated throughout. Full length patios front and rear. Expansive water views from the bridge along the Pumicestone Passage.

Features: Exclusive use roof top Whole floor unit Central Bongaree. Close shops and clubs Stunning Water and Pumicestone Passage views Secure Entry Renovated Great lifestyle investment 2 full length balconies to unit