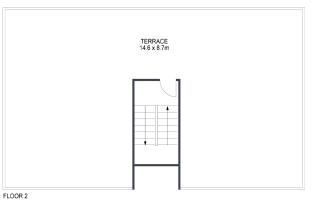

## Bongaree, 4/185 Welsby Parade Waterfront Penthouse-Bongaree

Top floor penthouse unit in small complex. Occupies the whole floor, and has the added advantage of an exclusive use roof top area. Fully renovated throughout. Full length patios front and rear. Expansive water views from the bridge along the Pumicestone Passage.

Features: Exclusive use roof top Whole floor unit Central Bongaree. Close shops and clubs Stunning Water and Pumicestone Passage views Secure Entry Renovated Great lifestyle investment 2 full length balconies to unit

## 4/185 Welsby Parade, BONGAREE

ARTIST'S IMPRESSION ONLY: While every attempt has been made to ensure the accuracy of this floor plan's areas and measurements of doors, windows, rooms and all other items are approximate and no responsibility is taken for any error, omission, or mis-statement. This plan is for illustrative purposes only and should only be used as such by any prospective purchaser. Floor plan by: www.open2view.com.au