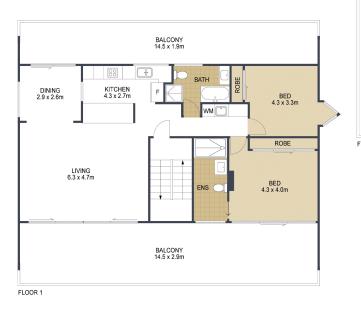

## Bongaree, 4/185 Welsby Parade Waterfront Penthouse-Bongaree

Top floor penthouse unit in small complex. Occupies the whole floor, and has the added advantage of an exclusive use roof top area. Fully renovated throughout. Full length patios front and rear. Expansive water views from the bridge along the Pumicestone Passage.

Features: Exclusive use roof top Whole floor unit Central Bongaree. Close shops and clubs Stunning Water and Pumicestone Passage views Secure Entry Renovated Great lifestyle investment 2 full length balconies to unit

## 4/185 Welsby Parade, BONGAREE

ARTIST'S IMPRESSION ONLY: While every attempt has been made to ensure the accuracy of this floor plan's areas and measurements of doors, windows, rooms and all other items are approximate and no responsibility is taken for any error, omission, or mis-statement. This plan is for illustrative purposes only and should only be used as such by any prospective purchaser. Floor plan by: www.open2view.com.au