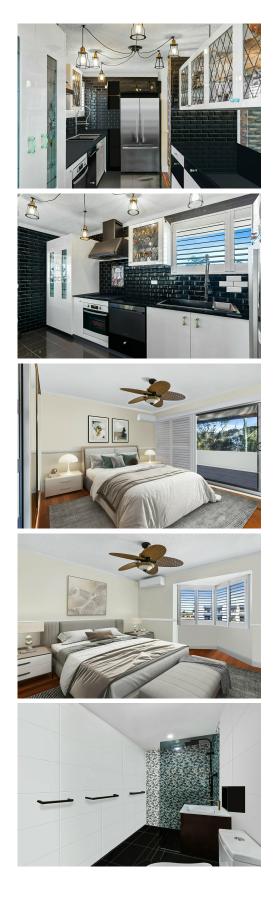

## Bongaree, 4/185 Welsby Parade Waterfront Penthouse-Bongaree

Top floor penthouse unit in small complex. Occupies the whole floor, and has the added advantage of an exclusive use roof top area. Fully renovated throughout. Full length patios front and rear. Expansive water views from the bridge along the Pumicestone Passage.

Features: Exclusive use roof top Whole floor unit Central Bongaree. Close shops and clubs Stunning Water and Pumicestone Passage views Secure Entry Renovated Great lifestyle investment 2 full length balconies to unit