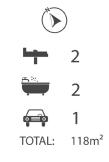

Features: Exclusive use roof top Whole floor unit Central Bongaree. Close shops and clubs Stunning Water and Pumicestone Passage views Secure Entry Renovated Great lifestyle investment 2 full length balconies to unit

### More About this Property

| Property ID W8FHCP                                                                                                                                                    |  |
|-----------------------------------------------------------------------------------------------------------------------------------------------------------------------|--|
| Property Type Apartment                                                                                                                                               |  |
| Including Ensuite<br>Air Conditioning<br>Toilets (2)<br>Intercom<br>Courtyard<br>Balcony<br>Outdoor Entertaining<br>Built-in-Robes<br>Secure Parking<br>Remote Garage |  |