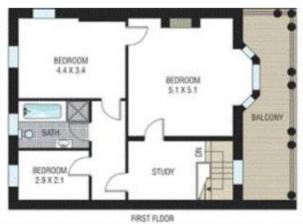

## LJ Hooker

LJ Hooker Double Bay (02) 9185 2816

The generous master bedroom features a charming balcony with peaceful views and abundant natural light. The second bedroom is impressively spacious, while the third is perfect as a guest room or home office. A thoughtfully designed study alcove caters perfectly to those working from home.

## **More About this Property**

| Property ID   | 246HYY |
|---------------|--------|
| Property Type | House  |
| House Size    | 197 m2 |
| Land Area     | 148 m2 |
| Including     | Study  |

Aaron Del Monte 0447 144 434
Managing Director | aaron.delmonte@ljhdoublebay.com
Sahil Nayyar 0457 307 373
Property Partner | sahil.nayyar@ljhdoublebay.com