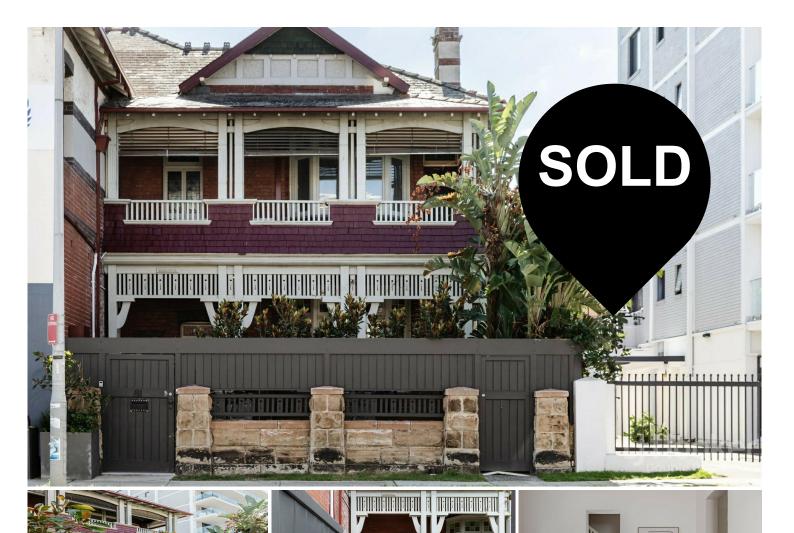

Waratah: A Heritage Gem in the Heart of Bondi

Introducing Waratah, a rare gem in the heart of Bondi, seamlessly blending heritage charm with modern convenience. This grand, heritage-listed home showcases elegant period details alongside thoughtful updates, ensuring both style and comfort.

Exhibiting elements of the scarce and sought-after Art Deco style, Waratah was originally commissioned in c. 1915 during the transition into Arts and Crafts. Its sophisticated tin-pressed ceilings and architectural character set it apart.

Spacious interiors with soaring ceilings enhance its grandeur, while the front garden and sunny back courtyard create an inviting sanctuary. The 2022 courtyard renovations embrace Sydney's sandstone origins, offering a timeless space ideal for relaxation or entertaining. Designed for versatility, the rear of the home adapts effortlessly into a guest retreat or vibrant everyday space.

With its seamless blend of heritage beauty, modern enhancements, and a prized location, Waratah is truly a rare Bondi find