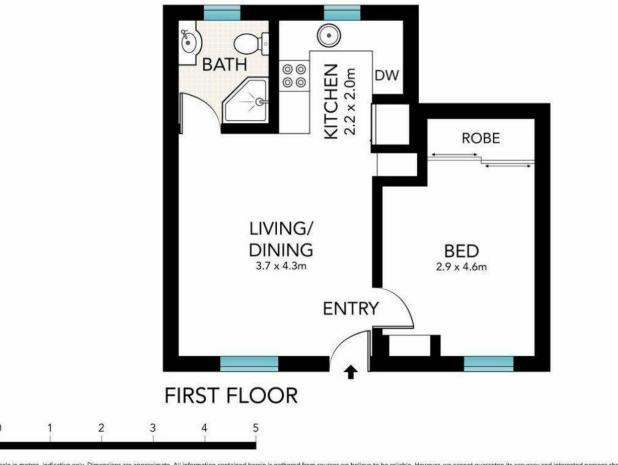

Set peacefully at the rear of a boutique security block of only 12 units, this mid-floor gem is ideal for beach lovers craving a connected coastal lifestyle with every convenience at their fingertips. Featuring secure entry via Bondi Rd and rear access from Penkivil St, the apartment boasts a tranquil double bedroom with floor-to-ceiling built-ins, open-plan living with polished timber floors and soaring 3.2m ceilings, a sleek stone-topped kitchen with dishwasher, and a stylishly renovated bathroom with marble mosaic tile finishes. Just 500m from Westfield's retail hub and express city transport, and a mere 200m to Kemeny's and The Fruitologist, 700m to Totti's, and 100m to Waverley Park's open spaces