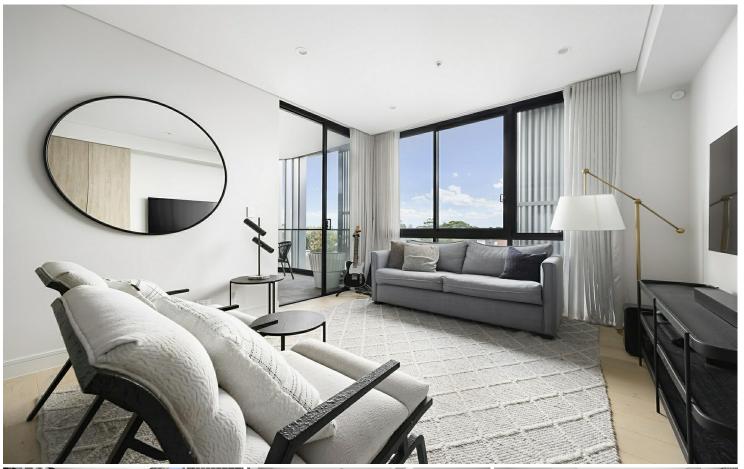

This standout investment property features:

- \* Light-filled open plan living spaces with premium finishes
- \* Designer Gaggenau kitchen with Caesarstone surfaces and quality appliances
- \* Generous master bedroom opening to a sun-drenched balcony
- \* Full ducted air conditioning system
- \* Integrated work-from-home study area
- \* Secure lift access
- \* Additional basement storage