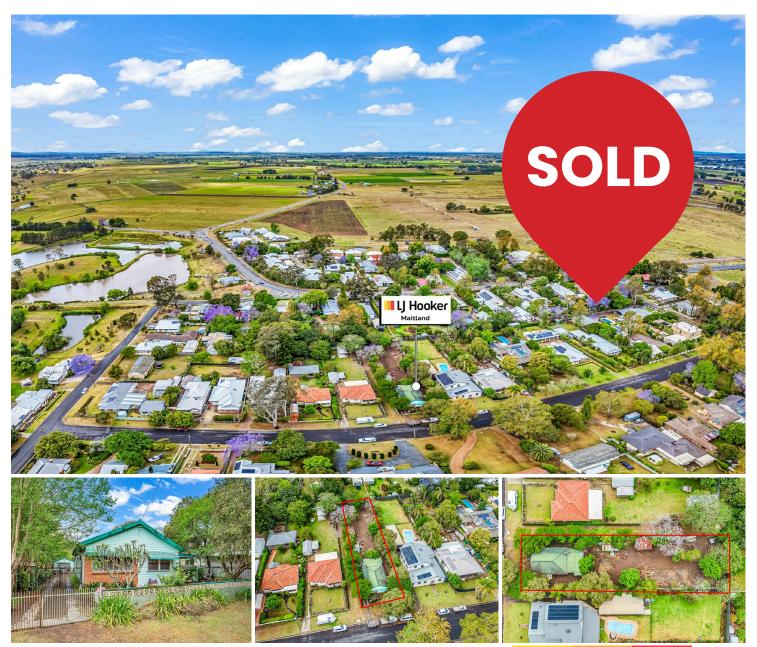

# Bolwarra, 17 Addison Road

## ITS OLD BOLWARRA AND ITS AFFORDABLE!

You're well acquainted with the suburb, equally too are your competitors. Make no mistake, this is the race you'll want to win — with your ultimate prize being the chance to join the fortunate few who call Old Bolwarra Home!

Situated on a fantastic & robust block of approximately 1,300sqm — with size & space to burn! A blank canvas block mostly, ready & waiting for additional extensions, shed, pool, or who knows — even a new residence if you want to establish the home of your dreams on this great site! The existing dwelling has 3 well-sized bedrooms & a formal living & large original kitchen, that can easily be renovated if you wish to retain the period style nature this home has to offer.

Yes, it will demand your blood, sweat, and tears, but it will be worth it in the end. This property has been held by one family for 65 years and is nestled in a golden