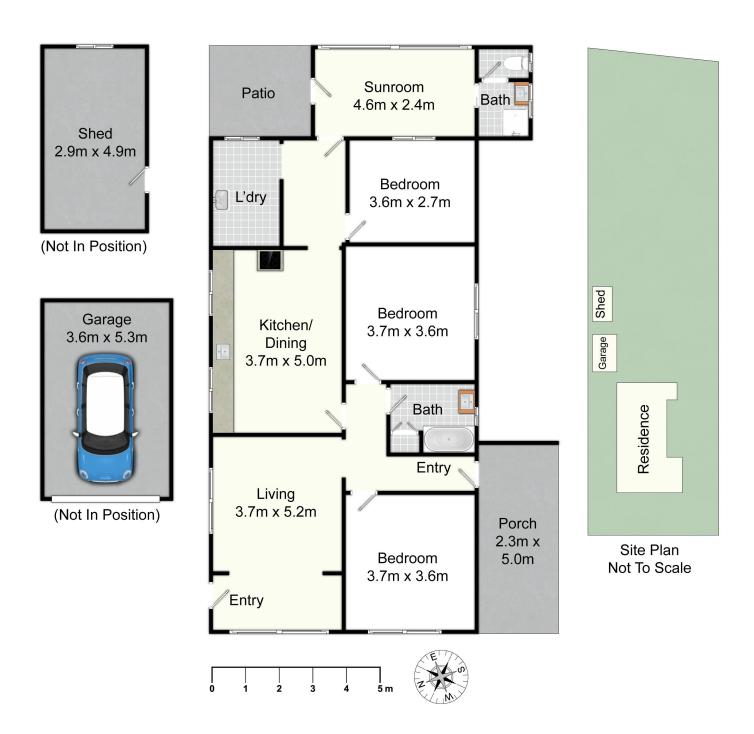

Situated on a fantastic & robust block of approximately 1,300sqm — with size & space to burn! A blank canvas block mostly, ready & waiting for additional extensions, shed, pool, or who knows — even a new residence if you want to establish the home of your dreams on this great site! The existing dwelling has 3 well-sized bedrooms & a formal living & large original kitchen, that can easily be renovated if you wish to retain the period style nature this home has to offer.

# **More About this Property**

| Property ID   | 72R4                                                                 |
|---------------|----------------------------------------------------------------------|
| Property Type | House                                                                |
| Land Area     | 1318 m²                                                              |
| Including     | Study Toilets (1) Close to Schools Close to Shops Close to Transport |

# 17 Addison Rd, Bolwarra

All information contained herein is gathered from sources we deem reliable. However, we cannot guarantee its accuracy and act as a messenger only in passing on the details. Interested parties should rely on their own inquiries and the contract for sale. The floor plans are artist's impressions only. The site plan is not to scale.