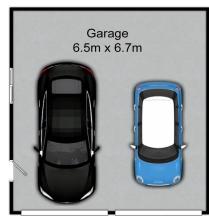

Prepare to be captivated by the expansive rear timber deck, overlooking the sprawling backyard that beckons outdoor entertaining and leisure. For the man of the house a haven awaits in the form of an oversized double brick garage, providing ample space for vehicles, hobbies, and storage needs. With convenient side access to the shed and yard, accommodating a caravan, boat, or any other large vehicles is a breeze.