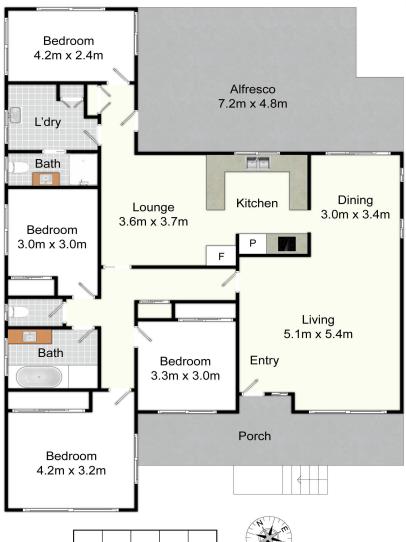

# Bolwarra Heights, 6 Cadet Close CHARMING GEM READY FOR YOUR PERSONAL TOUCH!!

Settled in the heart of the sought-after Bolwarra Heights, this solid brick & tile beauty is set to steal your heart. As you step into this delightful 4-bedroom home, built with care in the early 80s, you're greeted with endless possibilities and the promise of comfortable living.

Step into the spacious, air-conditioned living area that seamlessly flows into the dining space, creating an ideal setting for gatherings and relaxation. The modern kitchen stands as the heart of the home, offering ample bench and cupboard space for all your culinary adventures, complemented by an informal meals/living area for everyday convenience.

For Sale \$745,073

View

ljhooker.com.au/1D7YF6H
Contact

Kane Bradley 0423 525 335 kbradley.maitland@ljhooker.com.au

LJ Hooker Maitland (02) 4933 5511

The generously sized bedrooms, adorned with built-in robes to three, offer comfort and retreat for the entire family. Discover the convenience of the second bathroom discreetly located at the rear of the home, ensuring functionality and ease of living.

Prepare to be captivated by the expansive rear timber deck, overlooking the sprawling backyard that beckons outdoor entertaining and leisure. For the man of the house a haven awaits in the form of an oversized double brick garage, providing ample space for vehicles, hobbies, and storage needs. With convenient side access to the shed and yard, accommodating a caravan, boat, or any other large vehicles is a breeze.

## 6 Cadet CI, Bolwarra Heights

All information contained herein is gathered from sources we deem reliable. However, we cannot guarantee its accuracy and act as a messenger only in passing on the details. Interested parties should rely on their own inquiries and the contract for sale. The floor plans are artist's impressions only. The site plan is not to scale.