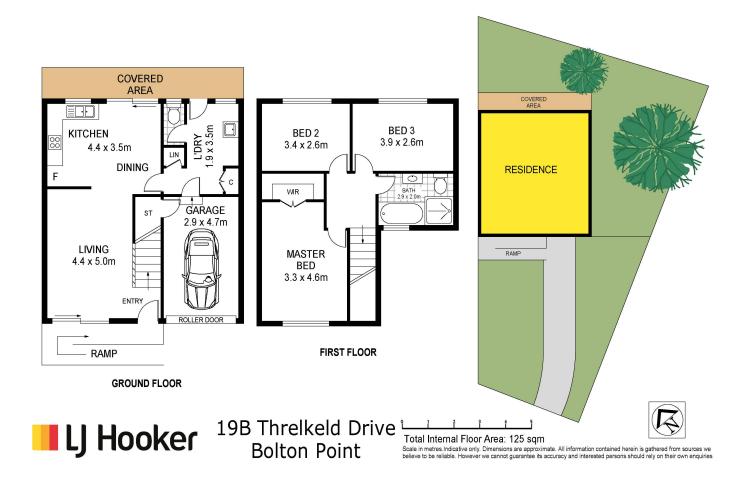

#### **Features**

- \*Single garage with internal access
- \*Built in wardrobes
- \*Open plan living
- \*Internal laundry with external access
- \*Level block with side access

Enjoy the intimate charm of a smaller footprint that still provides all the essential features

# **More About this Property**

| Property ID   | Z5NF7Q                                           |
|---------------|--------------------------------------------------|
| Property Type | House                                            |
| Land Area     | 466 m²                                           |
| Including     | Toilets (2)<br>Built-in-Robes<br>Internal access |