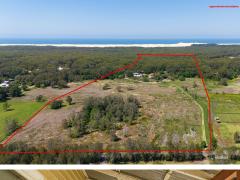

## Bobs Farm, 724 Marsh Road Country Farm House on 32 Acres.

Located on Marsh Road, however driveway access is from Nelson Bay Road - just after the Fig Farm at 3679 Nelson Bay Rd.

This beautiful farm house is perfect for peaceful country living on 32 acres, within a 15 minute drive to Salamander Shopping Centre, 20 minutes to Nelson Bay and 20 minutes to the Airport.

## More About this Property

| Property ID   | 134GF6R           |  |
|---------------|-------------------|--|
| Property Type | AcreageSemi-rural |  |
| Land Area     | 32 acre           |  |

Jason Brennan 0419 691 377 Director / Licensee in Charge | jbrennan.nelsonbay@ljhooker.com.au Sally Edwards 0411 129 278 Executive Assistant/ Licensed Real Estate Agent | nelsonbay@ljhooker.com.au