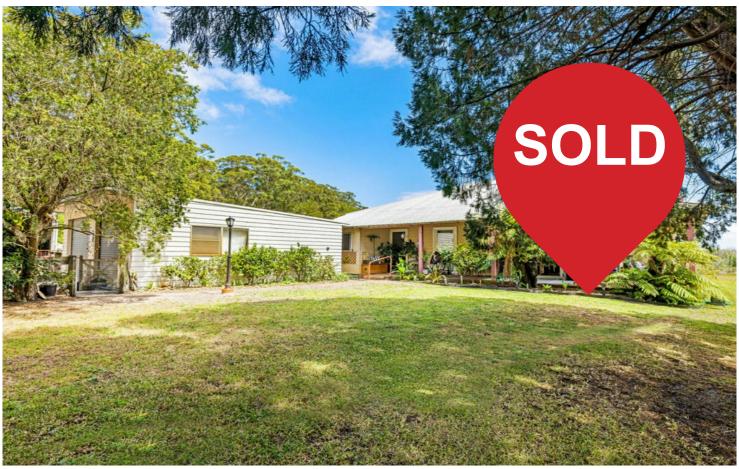

## Bobs Farm, 724 Marsh Road Country Farm House on 32 Acres.

Located on Marsh Road, however driveway access is from Nelson Bay Road - just after the Fig Farm at 3679 Nelson Bay Rd.

This beautiful farm house is perfect for peaceful country living on 32 acres, within a 15 minute drive to Salamander Shopping Centre, 20 minutes to Nelson Bay and 20 minutes to the Airport.

You will be able to enjoy the peaceful surrounds with the ease of being within an short drive to all of our local conveniences.

- Main residence has 4 bedrooms and 2 bathrooms.

- Some beautiful period features including hardwood floors, french doors, ornate ceilings a clawfoot bath tub.

- A large shady veranda that is just waiting for your swing seat.

For Sale Auction

View ljhooker.com.au/134GF6R

Contact

Jason Brennan 0419 691 377 jbrennan.nelsonbay@ljhooker.com.au

Sally Edwards 0411 129 278 nelsonbay@ljhooker.com.au