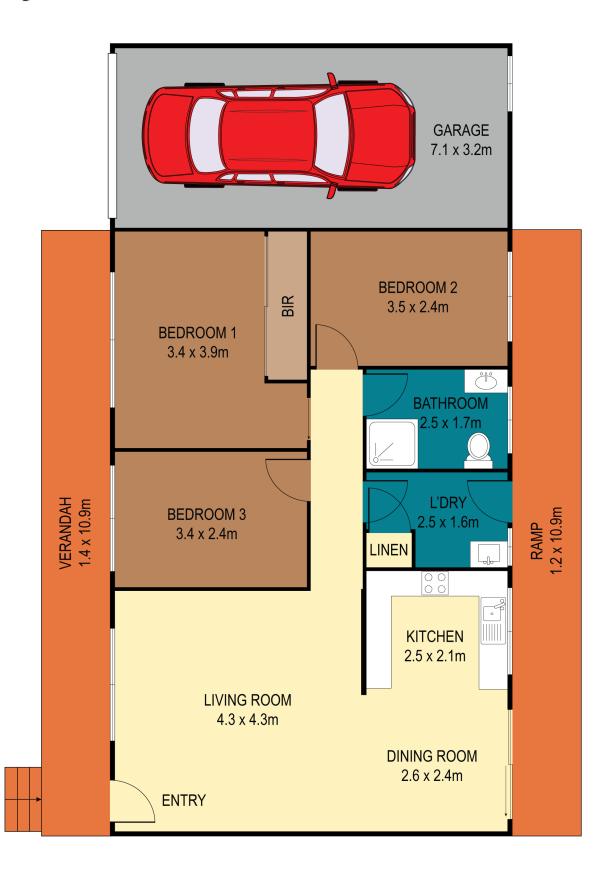

#### **Attention Serious Investors!**

Unlock the potential of this prime investment or first home buyer opportunity.

This freshly painted 3 bedroom home is neat as a pin with all the hard work done! Offering front and rear ramps for easy access, I renovated bathroom and I oversized garage perfect for adding loft space or tinkering with your toys. This home is ready to move straight in!

#### **William Davies**

0422 082 993

wdavies.budgewoi@ljhooker.com.au

LJ Hooker Budgewoi | Toukley (02) 4390 5555

- Dual Street Access
- 3 Bedrooms
- Renovated Bathroom
- Air Conditioning & Ceiling Fans
- Wheelchair Access
- Granny Flat Potential (STCA)

### **More About this Property**

| Property ID   | MG8HPC                                                         |
|---------------|----------------------------------------------------------------|
| Property Type | House                                                          |
| Land Area     | 499.5 m²                                                       |
| Including     | Toilets (1)<br>Floorboards<br>Built-in-Robes<br>Secure Parking |

# LJ Hooker

Scale in metres. Indicative only. Dimensions are approximate. All information contained herein is gathered from sources we believe to be reliable. However we cannot guarantee its accuracy and interested persons should rely on their own enquires