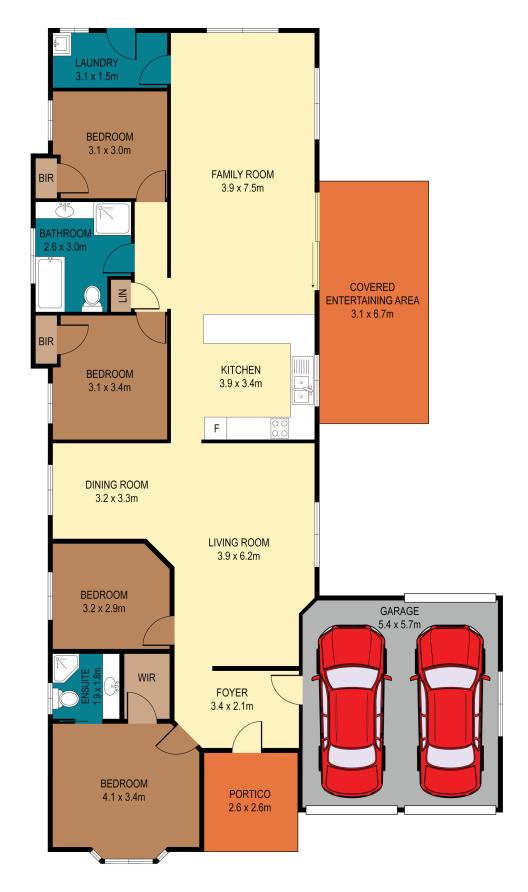

# Blue Haven, 120 Roper Road

Family Home - 670sqm Block

This spacious family home has 4 bedrooms, walk-in & ensuite to main, formal & casual living areas, large kitchen with dishwasher, double drive thru garage with internal access & a covered entertaining area that overlooks the level backyard & gardens. Positioned with bus stop close by & schools, shops & freeway access only minutes away - it really is the perfect location.

## **More About this Property**

| Property ID   | MBSHPC                                                     |
|---------------|------------------------------------------------------------|
| Property Type | House                                                      |
| Land Area     | 670 m²                                                     |
| Including     | Air Conditioning<br>Outdoor Entertaining<br>Built-in-Robes |

# LJ Hooker

Scale in metres. Indicative only. Dimensions are approximate. All information contained herein is gathered from sources we believe to be reliable. However we cannot guarantee its accuracy and interested persons should rely on their own enquires