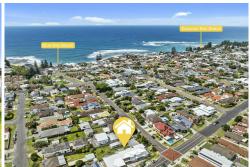

# Blue Bay, 4 Yeddenba Avenue

BLUE CHIP PROPERTY – HUGE APPROX 835sqm, 18.29m FRONTAGE

Rare opportunity to purchase a huge approx 835sqm level parcel of land with approximately 18.29 metre frontage in one of the Central Coast most sought blue chip suburbs.

Loads of potential for the astute purchaser – possible townhouse, house, duplex's with the r1 zoning (subject to council approval).

Fabulous location within easy reach of gorgeous Blue Bay and Toowoon Bay beach while moments from ocean baths, shopping cafes and much more.