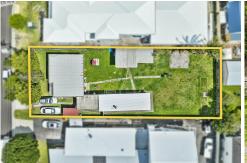

# Blue Bay, 4 Yeddenba Avenue

BLUE CHIP PROPERTY – HUGE APPROX 835sqm, 18.29m FRONTAGE

Rare opportunity to purchase a huge approx 835sqm level parcel of land with approximately 18.29 metre frontage in one of the Central Coast most sought blue chip suburbs.

## **More About this Property**

| Property ID   | 17GAF7M                  |
|---------------|--------------------------|
| Property Type | House                    |
| Land Area     | 835 m²                   |
| Including     | Toilets (2) Fully Fenced |