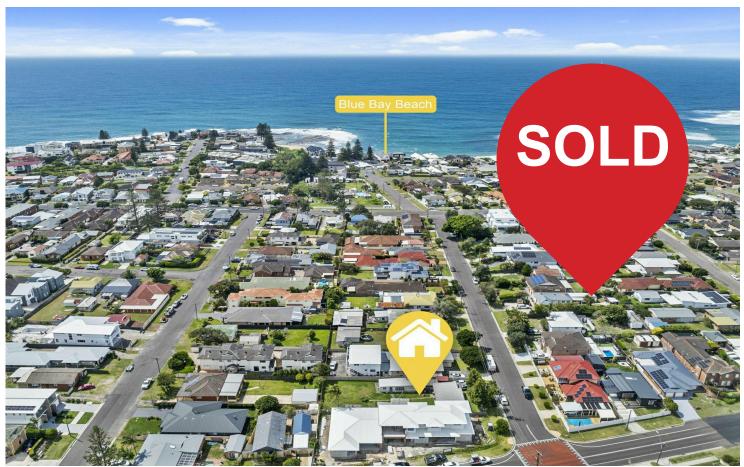

# Blue Bay, 4 Yeddenba Avenue

BLUE CHIP PROPERTY – HUGE APPROX 835sqm, 18.29m FRONTAGE

Rare opportunity to purchase a huge approx 835sqm level parcel of land with approximately 18.29 metre frontage in one of the Central Coast most sought blue chip suburbs.

Loads of potential for the astute purchaser – possible townhouse, house, duplex's with the r1 zoning (subject to council approval).

Fabulous location within easy reach of gorgeous Blue Bay and Toowoon Bay beach while moments from ocean baths, shopping cafes and much more.

Currently a neat 3 bedroom home with sleepout fully leased.

Prime opportunity as blocks this size are becoming a thing of the past – act today.