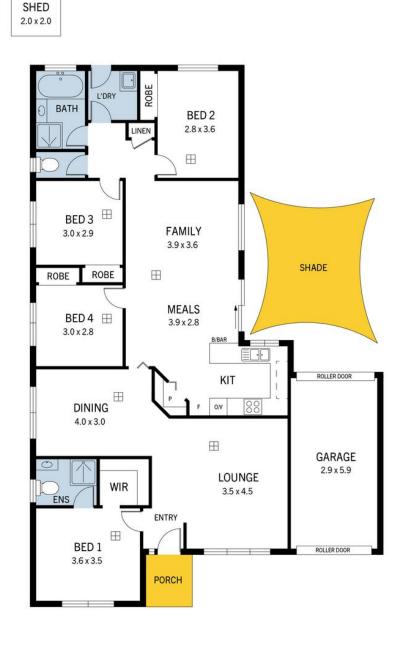

Nestled in a peaceful street, this cherished abode boasts four bedrooms and two bathrooms, providing ample space for families to thrive. The single garage offers secure parking, while the generous 620 sqm allotment (approx.), with its wide 20-meter frontage (approx.), provides the perfect canvas for your lifestyle aspirations.

Specifications: CT / 5877/508 Council / Playford Built / 2003 Land / 620m2 (approx.) Frontage / 20m (approx.) Easements / NIL Estimated rental assessment / \$550 - \$580 per week

Don't miss the opportunity to make this beloved home yours. Contact Andrew Rose of LJ Hooker today to arrange a viewing and embark on the next chapter of your journey in beautiful Blakeview.

| Interior | 134m <sup>2</sup> | 160m <sup>2</sup>       |
|----------|-------------------|-------------------------|
| Garage   | 18m <sup>2</sup>  | TOTAL                   |
| Exterior | 8m²               |                         |
|          | Garage            | Garage 18m <sup>2</sup> |