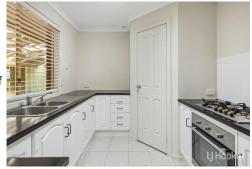

Step inside the entry hall and to your right you will find the formal lounge which is a lovely space to sit and relax with family. Directly opposite is the master bedroom and features an ensuite and walk in robe. In the heart of the home you will find yourself in the open plan living and dining areas adjacent to the kitchen with the gas cooktop, oven, double sink and pantry for all your storage needs. The rear wing of the house will accommodate a growing family with 3 other good-sized bedrooms including built in robes to bedrooms 2 and 4. Year round comfort is provided for with ducted reverse cycle air con and a bonus is the large solar power system and 3 phase power for reduced power bills. There are also CCTV hilook cameras. The BIG surprise is when you step outside, this will most definitely pull the