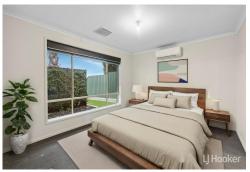

Step inside the entry hall and to your right you will find the formal lounge which is a lovely space to sit and relax with family. Directly opposite is the master bedroom and features an ensuite and walk in robe. In the heart of the home you will find yourself in the open plan living and dining areas adjacent to the kitchen with the gas cooktop, oven, double sink and pantry for all your storage needs. The rear wing of the house will accommodate a growing family with 3 other good-sized bedrooms including built in robes to bedrooms 2 and 4. Year round comfort is provided for with ducted reverse cycle air con and a bonus is the large solar power system and 3 phase power for reduced power bills. There are also CCTV hilook cameras. The BIG surprise is when you step outside, this will most definitely pull the