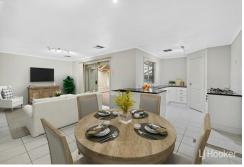

Step inside the entry hall and to your right you will find the formal lounge which is a lovely space to sit and relax with family. Directly opposite is the master bedroom and features an ensuite and walk in robe. In the heart of the home you will find yourself in the open plan living and dining areas adjacent to the kitchen with the gas cooktop, oven, double sink and pantry for all your storage needs. The rear wing of the house will accommodate a growing family with 3 other good-sized bedrooms including built in robes to bedrooms 2 and 4. Year round comfort is provided for with ducted reverse cycle air con and a bonus is the large solar power system and 3 phase power for reduced power bills. There are also CCTV hilook cameras. The BIG surprise is when you step outside, this will most definitely pull the