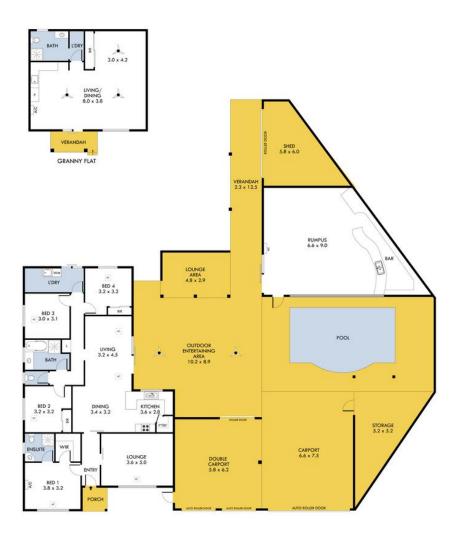

Step inside the entry hall and to your right you will find the formal lounge which is a lovely space to sit and relax with family. Directly opposite is the master bedroom and features an ensuite and walk in robe. In the heart of the home you will find yourself in the open plan living and dining areas adjacent to the kitchen with the gas cooktop, oven, double sink and pantry for all your storage needs. The rear wing of the house will accommodate a growing family with 3 other good-sized bedrooms including built in robes to bedrooms 2 and 4. Year round comfort is provided for with ducted reverse cycle air con and a bonus is the large solar power system and 3 phase power for reduced power bills. There are also CCTV hilook cameras. The BIG surprise is when you step outside, this will most definitely pull the

For Sale

\$820,000 - \$850,000

View

ljhooker.com.au/65RKFDC

Contact Corey Voss

0412 262 180 corey.voss@ljhces.com.au

LJ Hooker Craigmore | Elizabeth | Salisbury (08) 8255 9555 heart strings with a massive undercover entertaining area, outdoor lounge area, indoor/outdoor rumpus room with built in bar and the star of the show a beautiful saltwater in-ground pool. You won't be short of visitors with this set up.

Just when you think this home couldn't get any better there's even more room at the rear of the property with a granny flat positioned away from the main house. This would be ideal for the teens or young adults to make their own for a bit of separate living complete with kitchenette, bathroom and laundry.

If you have a few toys in the way of cars, boat etc. then there is parking space between the double carport and an oversized extra carport capable of securely housing multiple large vehicles. These hobbies tend to take up more than just car spaces and this property has plenty of storage options for all your camping or fishing gear with a shed to the rear and side storage next to the large carport also.

Situated in the popular, ever growing, family friendly suburb of Blakeview, with a variety of Schools at your doorstep, public transport close by and shopping at Blakes Crossing, Munno Para or Elizabeth City Centre just minutes away. The main hub of Blakes Crossing is within walking distance - perfect for daily exercise at the fantastic park and playground, dinner at Fasta Pasta, coffee and cake at the local Cafe, or a lovely relaxing stroll around the lake What more could you want? Year Built 2004 Land Size 1165sqm (approx.) Dwelling Size 258sqm (approx.)

LJ Hooker Craigmore | Elizabeth | Salisbury (08) 8255 9555

INTERNAL EXTERNAL TOTAL 204.5 SQM
441.2 SQM
645.7 SQM