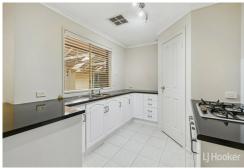

Step inside the entry hall and to your right you will find the formal lounge which is a lovely space to sit and relax with family. Directly opposite is the master bedroom and features an ensuite and walk in robe. In the heart of the home you will find yourself in the open plan living and dining areas adjacent to the kitchen with the gas cooktop, oven, double sink and pantry for all your storage needs. The rear wing of the house will accommodate a growing family with 3 other good-sized bedrooms including built in robes to bedrooms 2 and 4. Year round comfort is provided for with ducted reverse cycle air con and a bonus is the large solar power system and 3 phase power for reduced power bills. There are also CCTV hilook cameras. The BIG surprise is when you step outside, this will most definitely pull the