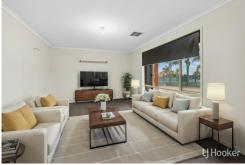

Step inside the entry hall and to your right you will find the formal lounge which is a lovely space to sit and relax with family. Directly opposite is the master bedroom and features an ensuite and walk in robe. In the heart of the home you will find yourself in the open plan living and dining areas adjacent to the kitchen with the gas cooktop, oven, double sink and pantry for all your storage needs. The rear wing of the house will accommodate a growing family with 3 other good-sized bedrooms including built in robes to bedrooms 2 and 4. Year round comfort is provided for with ducted reverse cycle air con and a bonus is the large solar power system and 3 phase power for reduced power bills. There are also CCTV hilook cameras. The BIG surprise is when you step outside, this will most definitely pull the