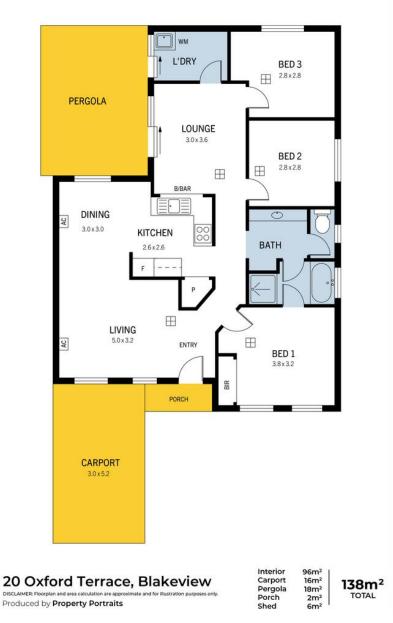

## Charming Villa Living in a Convenient Location

Presented by Andrew Rose and Bradley Clark of LJ Hooker, this charming 3-bedroom villa offers comfortable living in a convenient location.

Built in 1995, the home is thoughtfully designed with two spacious living areas - a formal lounge and a light-filled family room - perfect for both relaxation and entertaining. The kitchen is well-appointed with a gas oven, generous bench space, and a walk-in pantry to keep everything neatly tucked away.

The master bedroom features a built-in robe and private access to the two-way bathroom, offering both functionality and privacy. Year-round comfort is ensured with ducted evaporative cooling and a reverse cycle wall unit.

Step outside and enjoy the pergola-covered entertaining area - ideal for BBQs, family gettogethers, or simply unwinding after a long day. The established gardens add to the

3

For Sale

\$560,000 - \$590,000

LJ Hooker Craigmore | Elizabeth | Salisbury (08) 8255 9555 appeal, creating a peaceful outdoor retreat.

A single carport is provided, with additional space for a second vehicle. Sitting on a generous 330sqm allotment, this home is an excellent opportunity for first-home buyers, downsizers, or savvy investors alike.

### Key Features:

- Three well-sized bedrooms
- 2 Living Areas
- 2 Way Bathroom
- Single Carport
- Heating and Cooling
- Outdoor entertainment area

#### Specifications:

- CT / 5165/109
- Council / Playford
- Built / 1995
- Land / 330sqm (approx.)
- Easements / SUBJECT TO SERVICE EASEMENT(S) OVER THE LAND MARKED F FOR DRAINAGE PURPOSES TO THE COUNCIL FOR THE AREA (223LG RPA)
- Estimated rental assessment / \$TBA per week

### **More About this Property**

| Property ID   | 6792FDC |   |
|---------------|---------|---|
| Property Type | House   | _ |
| House Size    | 107 m2  | _ |
| Land Area     | 330 m2  | _ |

Bradley Clarke 0422 070 240 Sales Representative | brad.clarke@ljhces.com.au Andrew Rose 0421 988 597