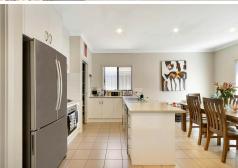

## Features include:

- \* 4 bedrooms.
- \* Ensuite & walk through robes to the master bedroom.
- \* Built-in robes to bedrooms 2 & 3.
- \* Centrally located main bathroom.
- \* Spacious open plan kitchen/living/dining room.
- \* Reverse cycle heating & cooling.
- \* Undercover alfresco entertaining area.
- \* Double garage under the main roof with direct internal access.