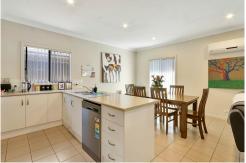

## Features include:

- \* 4 bedrooms.
- \* Ensuite & walk through robes to the master bedroom.
- \* Built-in robes to bedrooms 2 & 3.
- \* Centrally located main bathroom.
- \* Spacious open plan kitchen/living/dining room.
- \* Reverse cycle heating & cooling.
- \* Undercover alfresco entertaining area.
- \* Double garage under the main roof with direct internal access.