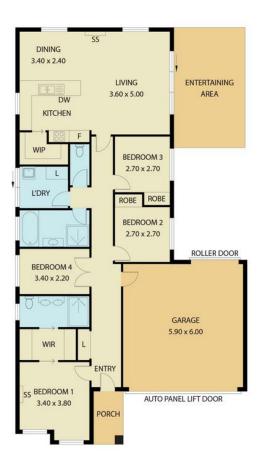

## Features include:

- \* 4 bedrooms.
- \* Ensuite & walk through robes to the master bedroom.
- \* Built-in robes to bedrooms 2 & 3.
- \* Centrally located main bathroom.
- \* Spacious open plan kitchen/living/dining room.
- \* Reverse cycle heating & cooling.
- \* Undercover alfresco entertaining area.
- \* Double garage under the main roof with direct internal access.

## More About this Property

| Property ID   | 1VB8G54                                                                                                            |
|---------------|--------------------------------------------------------------------------------------------------------------------|
| Property Type | House                                                                                                              |
| House Size    | 166 m2                                                                                                             |
| Land Area     | 313 m2                                                                                                             |
| Including     | Ensuite Air Conditioning Toilets (2) Outdoor Entertaining Built-in-Robes Secure Parking Fully Fenced Remote Garage |

 Living:
 131.165QM

 Double Garage:
 35.405QM

 Porch:
 3.885QM

 Entertaining:
 20.785QM

 TOTAL:
 191.225QM

This Drawing is for illustration purposes only. All measurements are internal and approximate. Details intended to be relied upon should be independently verified.