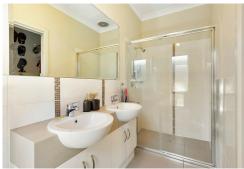

## Features include:

- \* 4 bedrooms.
- \* Ensuite & walk through robes to the master bedroom.
- \* Built-in robes to bedrooms 2 & 3.
- \* Centrally located main bathroom.
- \* Spacious open plan kitchen/living/dining room.
- \* Reverse cycle heating & cooling.
- \* Undercover alfresco entertaining area.
- \* Double garage under the main roof with direct internal access.

## More About this Property

| Property ID   | 1VB8G54                                                                                                            |
|---------------|--------------------------------------------------------------------------------------------------------------------|
| Property Type | House                                                                                                              |
| House Size    | 166 m2                                                                                                             |
| Land Area     | 313 m2                                                                                                             |
| Including     | Ensuite Air Conditioning Toilets (2) Outdoor Entertaining Built-in-Robes Secure Parking Fully Fenced Remote Garage |