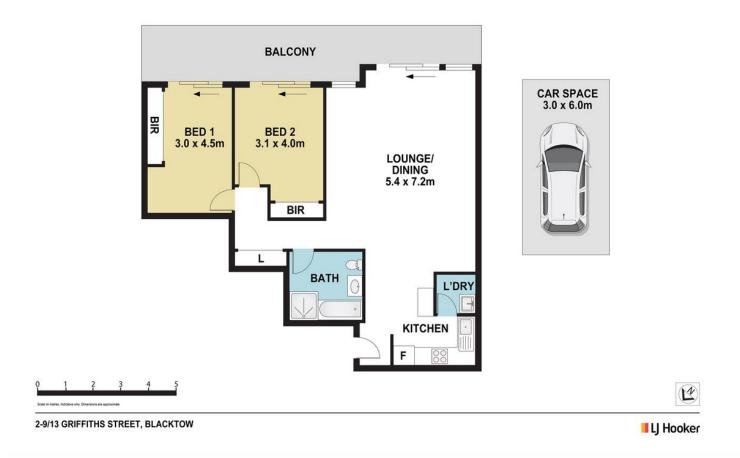

#### Property Features:

- -Two large bedrooms, both with mirrored built-in wardrobes and air conditioning to the master
- -Neat and tidy kitchen with gas cooking and stone benchtops
- -Open plan living and dining area with the comfort of air conditioning
- -Oversized original but tidy bathroom
- -Internal laundry with dryer
- -Large balcony
- -Secure underground single car spot
- -Freshly painted
- -Close to Local shops, Schools & Public transport