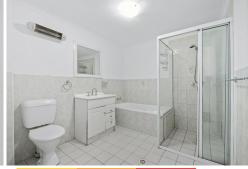

#### Property Features:

- -Two large bedrooms, both with mirrored built-in wardrobes and air conditioning to the master
- -Neat and tidy kitchen with gas cooking and stone benchtops
- -Open plan living and dining area with the comfort of air conditioning
- -Oversized original but tidy bathroom
- -Internal laundry with dryer
- -Large balcony
- -Secure underground single car spot
- -Freshly painted
- -Close to Local shops, Schools & Public transport