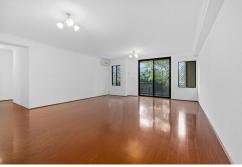

#### Property Features:

- -Two large bedrooms, both with mirrored built-in wardrobes and air conditioning to the master
- -Neat and tidy kitchen with gas cooking and stone benchtops
- -Open plan living and dining area with the comfort of air conditioning
- -Oversized original but tidy bathroom
- -Internal laundry with dryer
- -Large balcony
- -Secure underground single car spot
- -Freshly painted
- -Close to Local shops, Schools & Public transport