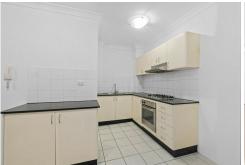

#### Property Features:

- -Two large bedrooms, both with mirrored built-in wardrobes and air conditioning to the master
- -Neat and tidy kitchen with gas cooking and stone benchtops
- -Open plan living and dining area with the comfort of air conditioning
- -Oversized original but tidy bathroom
- -Internal laundry with dryer
- -Large balcony
- -Secure underground single car spot
- -Freshly painted
- -Close to Local shops, Schools & Public transport