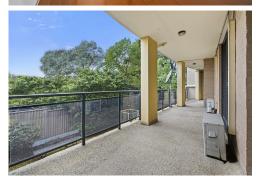

#### Property Features:

- -Two large bedrooms, both with mirrored built-in wardrobes and air conditioning to the master
- -Neat and tidy kitchen with gas cooking and stone benchtops
- -Open plan living and dining area with the comfort of air conditioning
- -Oversized original but tidy bathroom
- -Internal laundry with dryer
- -Large balcony
- -Secure underground single car spot
- -Freshly painted
- -Close to Local shops, Schools & Public transport