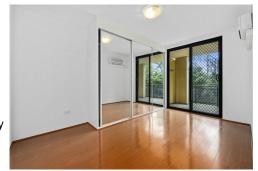

#### Property Features:

- -Two large bedrooms, both with mirrored built-in wardrobes and air conditioning to the master
- -Neat and tidy kitchen with gas cooking and stone benchtops
- -Open plan living and dining area with the comfort of air conditioning
- -Oversized original but tidy bathroom
- -Internal laundry with dryer
- -Large balcony
- -Secure underground single car spot
- -Freshly painted
- -Close to Local shops, Schools & Public transport