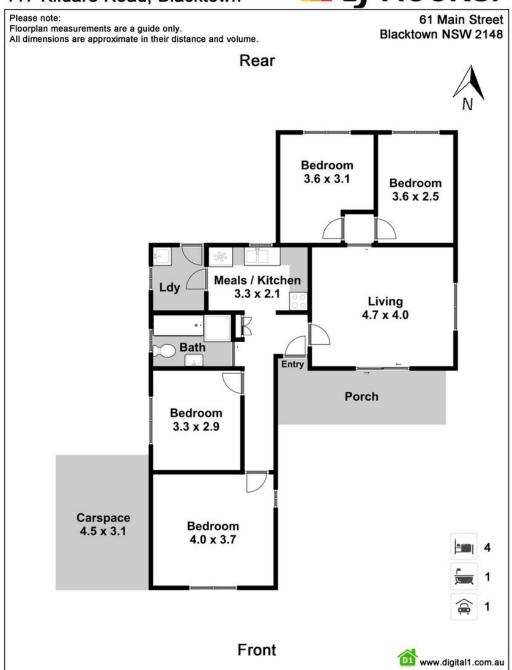

Featuring a generous separate living area, original eat in kitchen, 4 good size bedrooms, well maintained bathroom, ample off street parking and so much more.

The perfect start for 1st time buyers & young families, an excellent investment with granny flat potential or business opportunities (STCA).

## **More About this Property**

| Property ID   | 2CFSF8K |
|---------------|---------|
| Property Type | House   |
| Land Area     | 733 m²  |