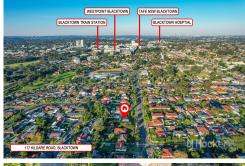

# Blacktown, 117 Kildare Road

4 Bedroom Home On 733m2 With Wide 33m Frontage! Walk to Station, Shops & CBD! 1st Time offered to the market!

Auction Location: Onsite - 117 Kildare Road Blacktown

Attention all first home buyers, families & investors, be quick to inspect this much loved & well maintained family home located in the heart of Blacktown. Situated on approx. 733m2 block with a wide 33m frontage approx. this excellent home is located close to schools, shops, transport and a only short distance to the Blacktown Station, CBD & ACU.