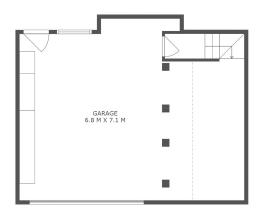

## 16 Illawarra Road, Blackmans Bay

Total approx. floor area: 119m²

Areas and dimensions are approximate and therefore this floor plan should only be used for illustrative purposes.

Real Estate Marketing by **nextcreative.com.au** 