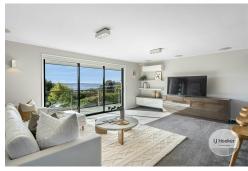

Situated just a leisurely 2-minute stroll from the sandy shores of Blackmans Bay Beach and a quick 3-minute walk to Illawarra Primary School, it epitomizes the ideal coastal retreat.

Upon entering, you'll find yourself immersed in modern comforts and luxury touches. The open-plan living area seamlessly connects indoor and outdoor spaces, offering breathtaking water views through large stacker sliding doors. The kitchen boasts sleek stone benchtops, soft-close cabinetry, and high-end appliances including an induction cooktop and a fully integrated dishwasher, perfect for culinary enthusiasts.