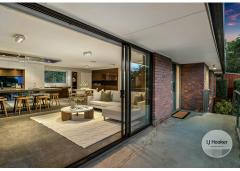

Situated just a leisurely 2-minute stroll from the sandy shores of Blackmans Bay Beach and a quick 3-minute walk to Illawarra Primary School, it epitomizes the ideal coastal retreat.

Upon entering, you'll find yourself immersed in modern comforts and luxury touches. The open-plan living area seamlessly connects indoor and outdoor spaces, offering breathtaking water views through large stacker sliding doors. The kitchen boasts sleek stone benchtops, soft-close cabinetry, and high-end appliances including an induction cooktop and a fully integrated dishwasher, perfect for culinary enthusiasts.