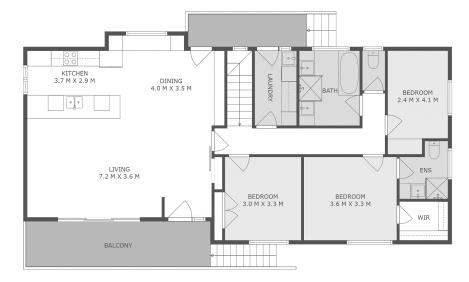

## 16 Illawarra Road, Blackmans Bay

Total approx. floor area: 119m²

Areas and dimensions are approximate and therefore this floor plan should only be used for illustrative purposes.

Real Estate Marketing by **nextcreative.com.au** 