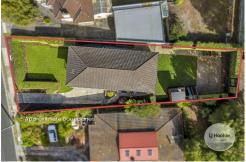

## 16 Illawarra Road, Blackmans Bay

Total approx. floor area: 119m²

Areas and dimensions are approximate and therefore this floor plan should only be used for illustrative purposes.

Real Estate Marketing by **nextcreative.com.au** 