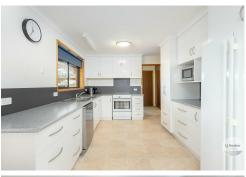

Inside, the house is beautifully presented, with a well-designed layout that maximizes space and natural light. The bedrooms offer built in storage and the bathrooms are well-appointed. The newly completed fourth bedroom downstairs and large rumpus room allows for a separate living option as they can be accessed externally from the main house.