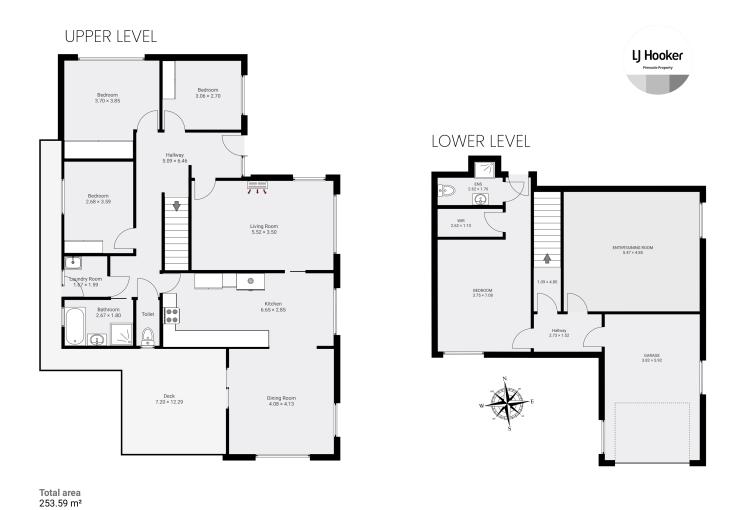

The house is an entertainer's dream, featuring a spacious deck with breath-taking water views. Imagine hosting your friends and family in this serene setting, with the backdrop of the tranquil bay. The deck is also a perfect spot for your morning coffee or evening relaxation, soaking in the picturesque views.

The property boasts a single garage and a double carport, providing ample parking space for your vehicles. The air conditioning system ensures year-round

Offers Over \$780,000

Inside, the house is beautifully presented, with a well-designed layout that maximizes space and natural light. The bedrooms offer built in storage and the bathrooms are well-appointed. The newly completed fourth bedroom downstairs and large rumpus room allows for a separate living option as they can be accessed externally from the main house.

# **More About this Property**

| Property ID   | 5U37FCS                                                                                  |
|---------------|------------------------------------------------------------------------------------------|
| Property Type | House                                                                                    |
| House Size    | 253 m²                                                                                   |
| Land Area     | 664 m²                                                                                   |
| Including     | Ensuite Air Conditioning Toilets (2) Deck Dishwasher Outdoor Entertaining Secure Parking |