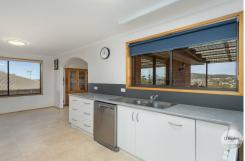

Inside, the house is beautifully presented, with a well-designed layout that maximizes space and natural light. The bedrooms offer built in storage and the bathrooms are well-appointed. The newly completed fourth bedroom downstairs and large rumpus room allows for a separate living option as they can be accessed externally from the main house.