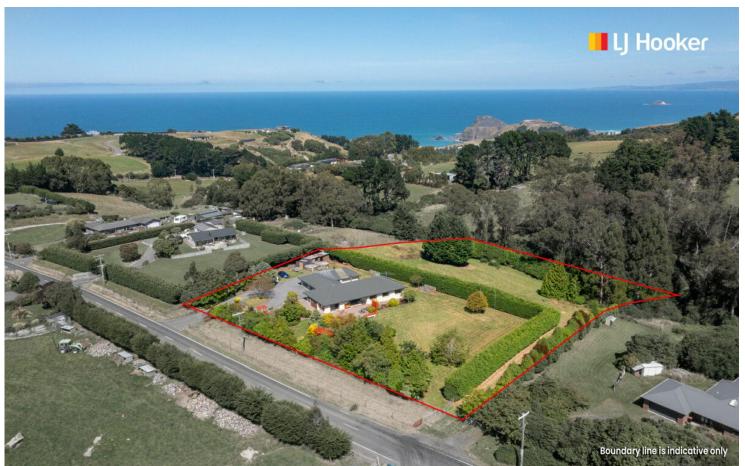

## Blackhead, 35 Green Island Bush Road

Set on a 1.1-hectare, fenced section, this property offers both privacy and space, with stunning gardens and a peaceful, sunny outlook. The Oamaru stone exterior adds character and timeless appeal to the home.