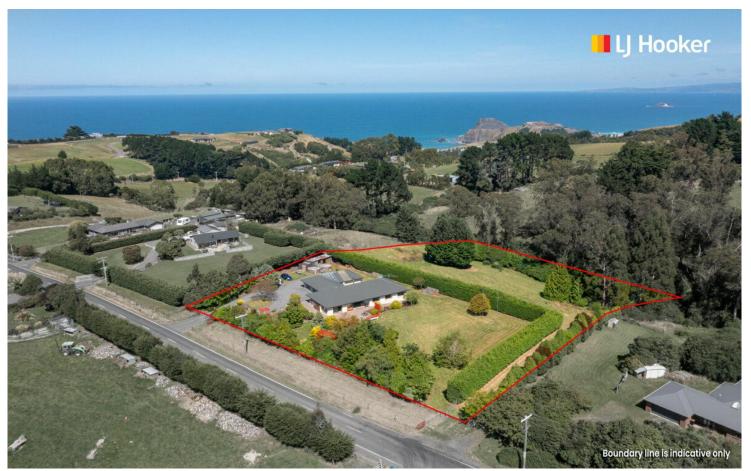

Set on a 1.1-hectare, fenced section, this property offers both privacy and space, with stunning gardens and a peaceful, sunny outlook. The Oamaru stone exterior adds character and timeless appeal to the home.