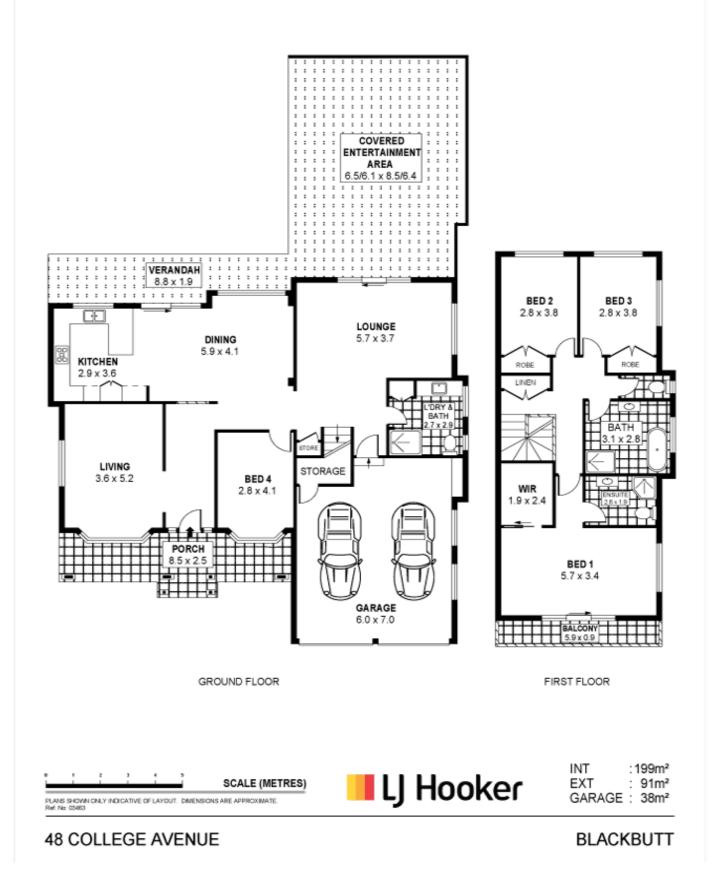

## More About this Property

| Property ID   | V5FHQZ                                                                                                             |
|---------------|--------------------------------------------------------------------------------------------------------------------|
| Property Type | House                                                                                                              |
| Land Area     | 603 m2                                                                                                             |
| Including     | Ensuite<br>Air Conditioning<br>Balcony<br>Outdoor Entertaining<br>Built-in-Robes<br>Secure Parking<br>Fully Fenced |