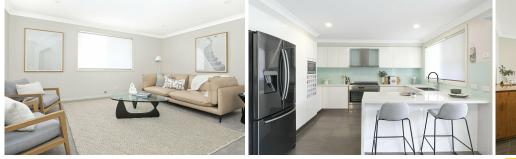

- Upon entry, you'll be greeted by a spacious foyer flowing to a relaxed and inviting living room

- The heart of the home is the gourmet kitchen, complete with 40mm stone benchtops, a 900mm stainless steel oven, and a gas cooktop, ensuring you have everything you need for both everyday meals and hosting

- A spacious second living room flows effortlessly to an expansive outdoor entertaining area, designed for year-round enjoyment with family and friends

- Upstairs, the luxurious master suite includes a private ensuite, walk-in robe, sitting area, and balcony