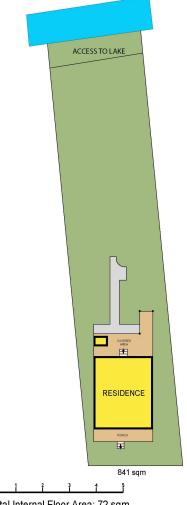

### **ABSOLUTE WATERFRONT**

Welcome to 15 Venetia Avenue, Blackalls Park.

This wonderful home is perfectly suited for a purchaser looking to capitalize on further potential growth opportunities within the Lake Macquarie area.

The information contained herein has been provided by people we believe to be reliable, however all interested parties must rely on their own enquiries.

| Property ID   | YYXF7Q                                         |
|---------------|------------------------------------------------|
| Property Type | House                                          |
| Land Area     | 853.6 m²                                       |
| Including     | Air Conditioning<br>Toilets (1)<br>Water Front |

Total Internal Floor Area: 72 sqm

Scale in metres Indicative only. Dimensions are approximate. All information contained herein is gathered from sources we believe to be reliable. However we cannot guarantee its accuracy and interested persons should rely on their own enquiries