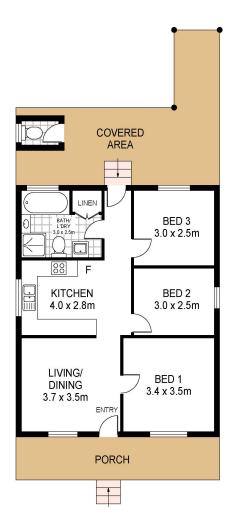

Some of the features include:

- Three bedrooms
- One bathroom
- Absolute Waterfront

Total Internal Floor Area: 72 sqm

Scale in metres Indicative only. Dimensions are approximate. All information contained herein is gathered from sources we believe to be reliable. However we cannot guarantee its accuracy and interested persons should rely on their own enquiries