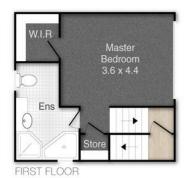

\*Master suite spanning the entire upper level, boasting private ensuite, walk in robe, plus

**Disclaimer:** All information contained therein is gathered from relevant third parties sources. We cannot guarantee or give any warranty about the information provided. Interested parties must rely solely on their own enquiries.

## 6/14-22 Mary Pleasant Drive, Birkdale

PLEASE NOTE THIS PLAN IS FOR MARKETING PURPOSES AND IS TO BE USED AS A GUIDE ONLY. ALL MARKINGS, MEASUREMENTS, AREAS, AND LAYOUT ARE INDICATIVE ONLY AND INTERESTED PARTIES SHOULD MAKE THEIR OWN ENQUIRIES BEFORE MAKING ANY DECISIONS: FLOOR COVERINGS INDICATED ARE FOR ILLUSTRATIVE PURPOSES ONLY AND MAY NOT ACCURATELY PORTRAY ACTUAL FLOOR COVERINGS OF THE PROPERTY. NO GUARANTEES ARE MADE REGARDING THE INFORMATION CONTAINED IN THIS PLAN AND NO LABILITY FOR ANY INACCURACIES IS ACCEPTED.