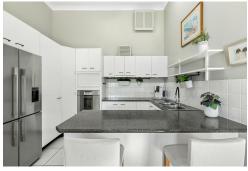

#### storage cupboard

\*2nd spacious bedroom downstairs also with walk in robe

\*Generous main bathroom in neutral tones with separate w/c

\*Modern kitchen, with miele dishwasher, electric appliances, ample storage and bench space