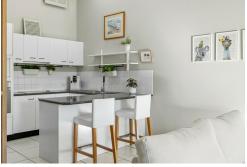

#### storage cupboard

\*2nd spacious bedroom downstairs also with walk in robe

\*Generous main bathroom in neutral tones with separate w/c

\*Modern kitchen, with miele dishwasher, electric appliances, ample storage and bench space