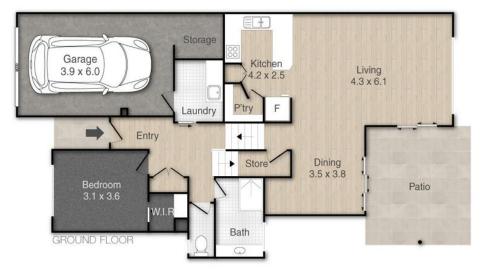

#### storage cupboard

\*2nd spacious bedroom downstairs also with walk in robe

\*Generous main bathroom in neutral tones with separate w/c

\*Modern kitchen, with miele dishwasher, electric appliances, ample storage and bench space

\*Expansive dining, lounge room that flows effortlessly out to the undercover alfresco area and overlooks the private front garden, perfect when entertaining family and friends \*Separate laundry with internal access to garage

\*Fully fenced courtyard located out front of the property with its own private entry gate, surrounded by lush, low maintenance garden and grassed area, perfect for the kids and pets to play

\*Quality, new carpet to bedrooms

## 6/14-22 Mary Pleasant Drive, Birkdale

PLEASE NOTE THIS PLAN IS FOR MARKETING PURPOSES AND IS TO BE USED AS A GUIDE ONLY. ALL MARKINGS, MEASUREMENTS, AREAS, AND LAYOUT ARE INDICATIVE ONLY AND INTERESTED PARTIES SHOULD MAKE THEIR OWN ENQUIRIES BEFORE MAKING ANY DECISIONS: FLOOR COVERINGS INDICATED ARE FOR ILLUSTRATIVE PURPOSES ONLY AND MAY NOT ACCURATELY PORTRAY ACTUAL FLOOR COVERINGS OF THE PROPERTY. NO GUARANTEES ARE MADE REGARDING THE INFORMATION CONTAINED IN THIS PLAN AND NO LABILITY FOR ANY INACCURACIES IS ACCEPTED.