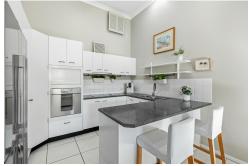

#### storage cupboard

\*2nd spacious bedroom downstairs also with walk in robe

\*Generous main bathroom in neutral tones with separate w/c

\*Modern kitchen, with miele dishwasher, electric appliances, ample storage and bench space