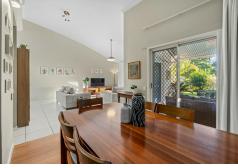

\*Expansive dining, lounge room that flows effortlessly out to the undercover alfresco area and overlooks the private front garden, perfect when entertaining family and friends \*Separate laundry with internal access to garage

- \*Soaring high ceilings, creating a feeling of spaciousness
- \*Split system air conditioning and ceiling fans throughout
- \*Single remote garage with extra storage space
- \*Security screens and doors
- \*Plenty of visitor parking
- \*Gated and secure complex
- \*Rates \$913.19/quarter approx.
- \*Body Corporate \$981.00/quarter approx.