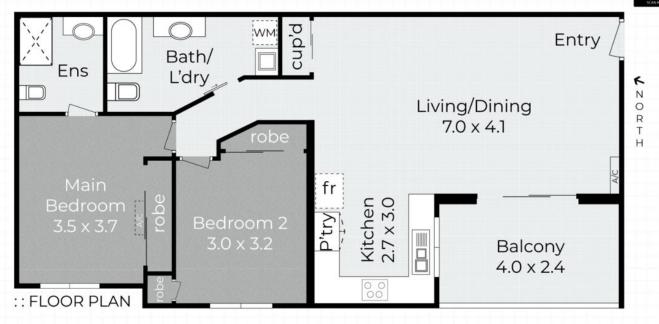

## LJ Hooker Property Centre (07) 3286 2500

152-164 Shore Street West, Raby Bay, Brisbane QLD 4163 propertycentre.ljhooker.com.au | hello@ljhpc.com.au

11/159-161 Birkdale Road, Birkdale

Whilst every attempt has been made to ensure the accuracy of the floor plan contained here, measurements of doors, windows, rooms and any other items are approximate and no responsibility is taken for any error, omission, or misstatement. This plan is for illustrative purposes only and should be used as such by any prospective buyer.