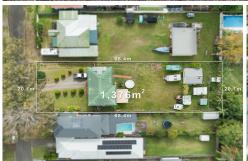

### Build your dream on me!

This 1,376m2 block with full brick home and large shed is located in a popular residential area close to local amenities and transport links. With heaps of potential for subdivision and or renovation the possibilities are endless...

- \*Sizeable shed with power
- \*Side access.
- \*1376m2 block with 20m street frontage.

\*Ideally located close to Birkdale Fair shopping centre, local cafes and restaurants, waterfront walkways and parkland, the train station and local schools this is a rare opportunity to secure an exceptional property in a highly desirable bayside community.

## **More About this Property**

| Property ID   | BTBVF2S |  |
|---------------|---------|--|
| Property Type | House   |  |
| Land Area     | 1376 m2 |  |