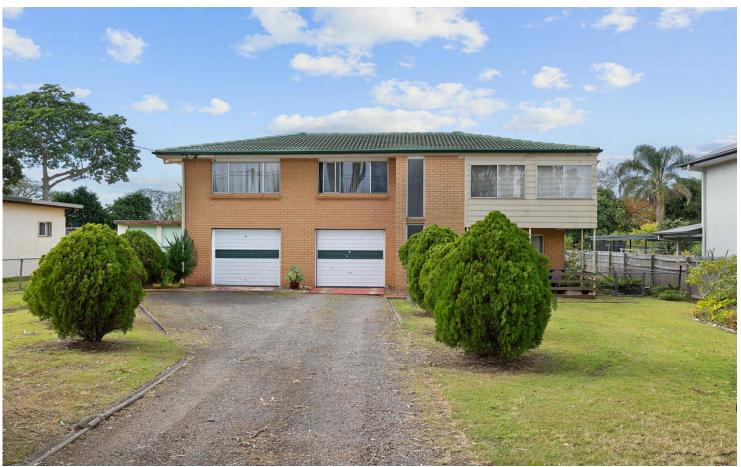

### Build your dream on me!

This 1,376m2 block with full brick home and large shed is located in a popular residential area close to local amenities and transport links. With heaps of potential for subdivision and or renovation the possibilities are endless...

\*2 storey solid brick and tile home. Upstairs are 3 bedrooms, open plan living/dining, kitchen and family bathroom with separate toilet. Polished timber floorboards. Rumpus room, internal staircase, second toilet, laundry and 2 car garage downstairs.

- \*Sizeable shed with power
- \*Side access.
- \*1376m2 block with 20m street frontage.

\*Ideally located close to Birkdale Fair shopping centre, local cafes and restaurants, waterfront walkways and parkland, the train station and local schools this is a rare opportunity to secure an exceptional property in a highly desirable bayside community.