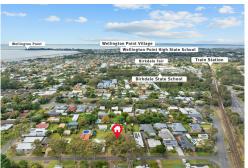

- \*Sizeable shed with power
- \*Side access.
- \*1376m2 block with 20m street frontage.

\*Ideally located close to Birkdale Fair shopping centre, local cafes and restaurants, waterfront walkways and parkland, the train station and local schools this is a rare opportunity to secure an exceptional property in a highly desirable bayside community.