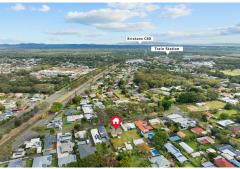

### Build your dream on me!

This 1,376m2 block with full brick home and large shed is located in a popular residential area close to local amenities and transport links. With heaps of potential for subdivision and or renovation the possibilities are endless...

- \*Sizeable shed with power
- \*Side access.
- \*1376m2 block with 20m street frontage.

\*Ideally located close to Birkdale Fair shopping centre, local cafes and restaurants, waterfront walkways and parkland, the train station and local schools this is a rare opportunity to secure an exceptional property in a highly desirable bayside community.