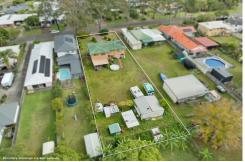

### Build your dream on me!

This 1,376m2 block with full brick home and large shed is located in a popular residential area close to local amenities and transport links. With heaps of potential for subdivision and or renovation the possibilities are endless...

- \*Sizeable shed with power
- \*Side access.
- \*1376m2 block with 20m street frontage.

\*Ideally located close to Birkdale Fair shopping centre, local cafes and restaurants, waterfront walkways and parkland, the train station and local schools this is a rare opportunity to secure an exceptional property in a highly desirable bayside community.