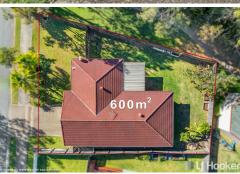

- \* Freshly painted throughout & brand new carpet
- \* Partly renovated kitchen with new cabinetry and timber tops
- \* Spacious lounge and dining (air conditioned) and tiled 2nd living room
- \* Master bedroom with ensuite privately positioned at the back of the home
- \* Covered entertaining area looking over 600m2 block
- \* Wide side access ideal for boat/trailer storage

### More About this Property

| Property ID   | BSAEF2S                            |
|---------------|------------------------------------|
| Property Type | House                              |
| House Size    | 168 m²                             |
| Land Area     | 600 m <sup>2</sup>                 |
| Including     | Air Conditioning<br>Built-in-Robes |

## 79 Burbank Road, Birkdale

House Area: 168m<sup>2</sup>

Nyvee Envings

N

LJ Hooker

LJ Hooker Property Centre (07) 3286 2500

**Disclaimer:** All information contained therein is gathered from relevant third parties sources. We cannot guarantee or give any warranty about the information provided. Interested parties must rely solely on their own enquiries.