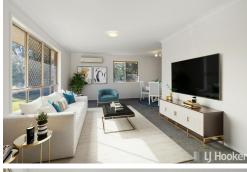

- \* Freshly painted throughout & brand new carpet
- \* Partly renovated kitchen with new cabinetry and timber tops
- \* Spacious lounge and dining (air conditioned) and tiled 2nd living room
- \* Master bedroom with ensuite privately positioned at the back of the home
- \* Covered entertaining area looking over 600m2 block
- \* Wide side access ideal for boat/trailer storage