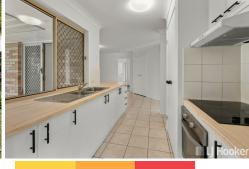

- \* Freshly painted throughout & brand new carpet
- \* Partly renovated kitchen with new cabinetry and timber tops
- \* Spacious lounge and dining (air conditioned) and tiled 2nd living room
- \* Master bedroom with ensuite privately positioned at the back of the home
- \* Covered entertaining area looking over 600m2 block
- \* Wide side access ideal for boat/trailer storage