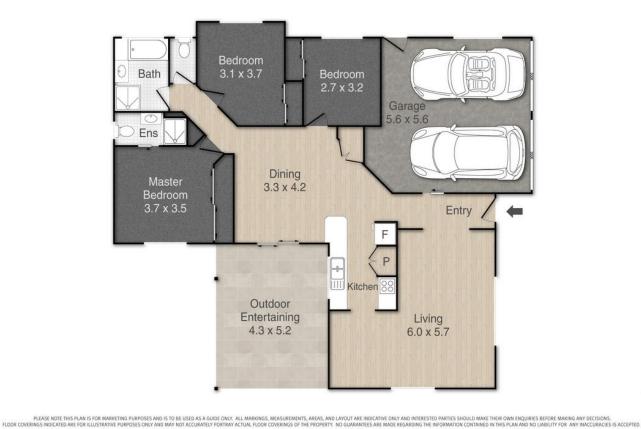

### More About this Property

| Property ID   | BSAEF2S                            |
|---------------|------------------------------------|
| Property Type | House                              |
| House Size    | 168 m²                             |
| Land Area     | 600 m <sup>2</sup>                 |
| Including     | Air Conditioning<br>Built-in-Robes |

## 79 Burbank Road, Birkdale

House Area: 168m<sup>2</sup>

Nyvee Envings

N

LJ Hooker

LJ Hooker Property Centre (07) 3286 2500

**Disclaimer:** All information contained therein is gathered from relevant third parties sources. We cannot guarantee or give any warranty about the information provided. Interested parties must rely solely on their own enquiries.