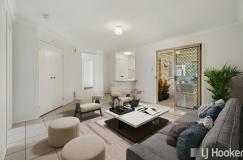

- \* Freshly painted throughout & brand new carpet
- \* Partly renovated kitchen with new cabinetry and timber tops
- \* Spacious lounge and dining (air conditioned) and tiled 2nd living room
- \* Master bedroom with ensuite privately positioned at the back of the home
- \* Covered entertaining area looking over 600m2 block
- \* Wide side access ideal for boat/trailer storage