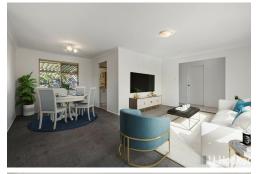

- \* Freshly painted throughout & brand new carpet
- \* Partly renovated kitchen with new cabinetry and timber tops
- \* Spacious lounge and dining (air conditioned) and tiled 2nd living room
- \* Master bedroom with ensuite privately positioned at the back of the home
- \* Covered entertaining area looking over 600m2 block
- \* Wide side access ideal for boat/trailer storage