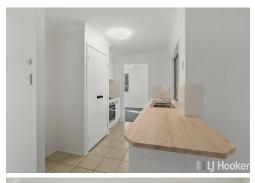

- \* Freshly painted throughout & brand new carpet
- \* Partly renovated kitchen with new cabinetry and timber tops
- \* Spacious lounge and dining (air conditioned) and tiled 2nd living room
- \* Master bedroom with ensuite privately positioned at the back of the home
- \* Covered entertaining area looking over 600m2 block
- \* Wide side access ideal for boat/trailer storage