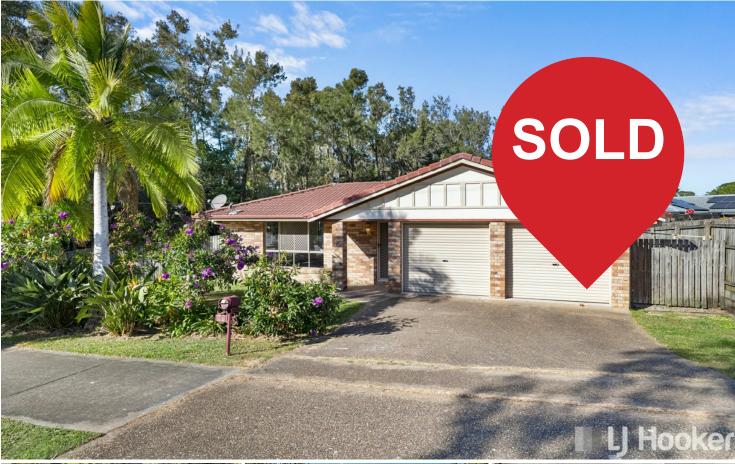

# **Birkdale, 79 Burbank Road** UNDER CONTRACT - SPACIOUS REFURBISHED HOME WITH TRANQUIL BUSHLAND OUTLOOK!

OFFERED FOR SALE FOR THE VERY FIRST TIME SINCE CONSTRUCTED - THIS SPACIOUS, LIGHT FILLED HOME IS IDEAL FOR THOSE WHO LOVE THE NATURE ASPECT, NEED SIDE ACCESS & DESIRE A GREAT SUBURB!

- \* Freshly painted throughout & brand new carpet
- \* Partly renovated kitchen with new cabinetry and timber tops
- \* Spacious lounge and dining (air conditioned) and tiled 2nd living room
- \* Master bedroom with ensuite privately positioned at the back of the home
- \* Covered entertaining area looking over 600m2 block
- \* Wide side access ideal for boat/trailer storage

A FANTASTIC OPPORTUNITY TO SECURE A FRESHLY REFURBISHED HOME -VACANT AND READY FOR ITS NEW OWNER - BE QUICK!!

For Sale \$849,000+

View

ljhooker.com.au/BSAEF2S