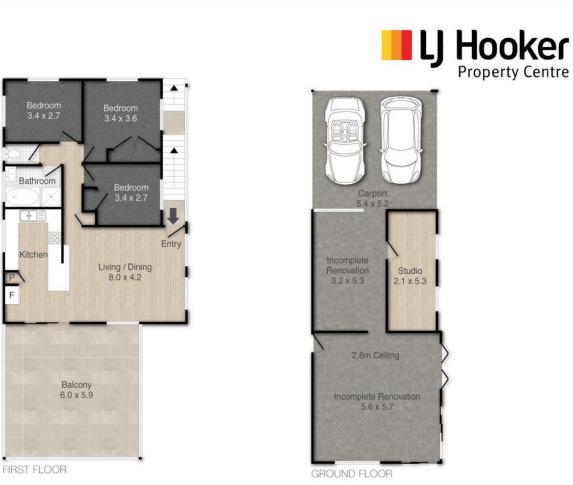

Venture downstairs to discover a treasure trove of possibilities, boasting lofty ceilings, a soundproof studio/music room, a versatile laundry area, and the potential for two additional bedrooms and a rumpus/entertainment room overlooking the lush rear garden. This property is primed for completion by its new owner, promising abundant rewards for those ready to seize the opportunity.

57 Cavell Street, Birkdale

PLEASE NOTE THIS PLAN IS FOR MARKETING PURPOSES AND IS TO BE USED AS A GUIDE ONLY. ALL MARKINGS, MEASUREMENTS, AREAS, AND LAYOUT ARE INDICATIVE ONLY AND INTERESTED PARTIES SHOULD MAKE THEIR OWN ENQURIES BEFORE MAKING ANY DECISIONS. FLOOR COVERINGS INDICATED ARE FOR ILLUSTRATIVE PURPOSES ONLY AND MAY NOT ACCURATELY PORTRAY ACTUAL FLOOR COVERINGS OF THE PROPERTY. NO GUARANTEES ARE MADE REGARDING THE INFORMATION CONTAINED IN THIS PLAN AND NO LIABILITY FOR ANY INACCURACIES IS ACCEPTED.