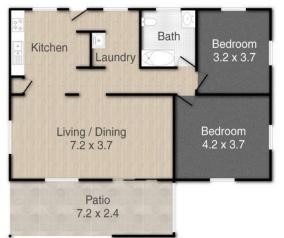

\* Side access

\* 2 bedrooms

LJ Hooker Property Centre (07) 3286 2500

For Sale \$620,000 + CONSIDERED

View ljhooker.com.au/BR49F2S

- \*One bathroom
- \*Generous size Living/Dining
- \*Single carport
- \*Walking distance to public transport
- \*Walking distance to sports grounds and clubs
- \*Direct access to City and major shopping centres
- \*Close to the water

## More About this Property

| Property ID   | BR49F2S |
|---------------|---------|
| Property Type | House   |
| Land Area     | 706 m²  |

### 536 Old Cleveland Road E, Birkdale

PLEASE NOTE THIS PLAN IS FOR MARKETING PURPOSES AND IS TO BE USED AS A GUIDE ONLY. ALL MARKINGS, MEASUREMENTS, AREAS, AND LAYOUT ARE INDICATIVE ONLY AND INTERESTED PARTIES SHOULD MAKE THEIR OWN ENQUIRIES BEFORE MARING ANY DECISIONS. FLOOR COVERINGS INDICATED ARE FOR ILLUSTRATIVE PURPOSES ONLY AND MAY NOT ACCURATELY PORTRAY ACTUAL FLOOR COVERINGS OF THE PROPERTY. NO GUARANTEES ARE MADE REGARDING THE INFORMATION CONTAINED IN THIS PLAN AND NO LABULTY FOR ANY INACCURACIES IS ACCEPTED.