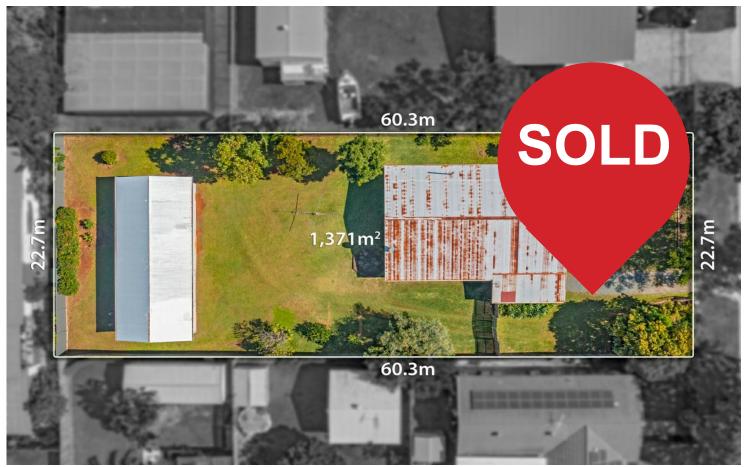

- \* Existing 3 bedroom, 1 bathroom home
- \* 15m shed plenty of access for all the toys
- \* Tenanted return \$500pw lease until July 2025
- \* Photos taken in 2021

YOU WAIT A LONG TIME FOR PROPERTIES LIKE THIS TO COME ON THE MARKET... DON'T LET IT PASS YOU BY

# **More About this Property**

| Property ID   | BSJTF2S |
|---------------|---------|
| Property Type | House   |
| Land Area     | 1371 m² |

# LJ Hooker Property Centre (07) 3286 2500

152-164 Shore Street West, Raby Bay, Brisbane QLD 4163 propertycentre.ljhooker.com.au | hello@ljhpc.com.au

51 Thorne Road, Birkdale 4159 TOTAL APPROX. FLOOR AREA 101 SQ.M