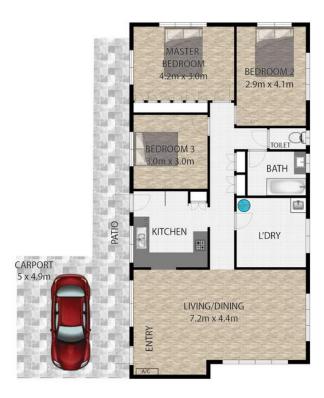

- \* Existing 3 bedroom, 1 bathroom home
- \* 15m shed plenty of access for all the toys
- \* Tenanted return \$500pw lease until July 2025
- \* Photos taken in 2021

YOU WAIT A LONG TIME FOR PROPERTIES LIKE THIS TO COME ON THE MARKET... DON'T LET IT PASS YOU BY

# LJ Hooker Property Centre (07) 3286 2500

152-164 Shore Street West, Raby Bay, Brisbane QLD 4163 propertycentre.ljhooker.com.au | hello@ljhpc.com.au

51 Thorne Road, Birkdale 4159 TOTAL APPROX. FLOOR AREA 101 SQ.M