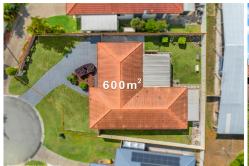

| Property ID   | BSMXF2S                                                            |
|---------------|--------------------------------------------------------------------|
| Property Type | House                                                              |
| Land Area     | 600 m²                                                             |
| Including     | Ensuite<br>Air Conditioning<br>Toilets (2)<br>Outdoor Entertaining |