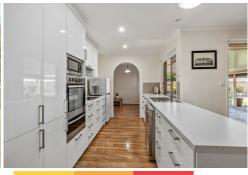

Step inside to discover new flooring and a brand new kitchen that promises to impress, while two separate living areas provide flexibility for entertaining or relaxing.

Venture outdoors to a huge undercover patio, complete with pull-down shade blinds for privacy and all-weather comfort. Whether you're hosting weekend BBQs or enjoying quiet afternoons, this space is designed for year-round enjoyment. The large side access offers ample room for extra vehicle parking of your boat or trailer.

#### Inclusions:

- \* Three large bedrooms all with built in robes
- \* Master bedroom is airconditioned and has an ensuite with huge shower
- \* Brand new kitchen with large pantry, drawers and dishwasher.
- \* New timber look flooring throughout and new carpets in bedrooms
- \* An abundance of storage throughout, You will be impressed.
- \* Ceiling fans and two split system air conditioners
- \* Massive Laundry with access to outside.
- \* Garden shed and extra storage area
- \* Huge covered patio with insulated roof, downlights and roller blinds
- \* Side access for a boat, trailer etc
- \* Easy care gardens and lawn