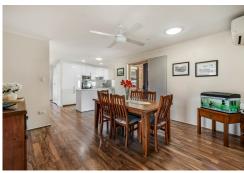

Step inside to discover new flooring and a brand new kitchen that promises to impress, while two separate living areas provide flexibility for entertaining or relaxing.

Venture outdoors to a huge undercover patio, complete with pull-down shade blinds for privacy and all-weather comfort. Whether you're hosting weekend BBQs or enjoying quiet afternoons, this space is designed for year-round enjoyment. The large side access offers ample room for extra vehicle parking of your boat or trailer.

#### Inclusions:

- \* Three large bedrooms all with built in robes
- \* Master bedroom is airconditioned and has an ensuite with huge shower
- \* Brand new kitchen with large pantry, drawers and dishwasher.
- \* New timber look flooring throughout and new carpets in bedrooms
- \* An abundance of storage throughout, You will be impressed.
- \* Ceiling fans and two split system air conditioners
- \* Massive Laundry with access to outside.
- \* Garden shed and extra storage area
- \* Huge covered patio with insulated roof, downlights and roller blinds
- \* Side access for a boat, trailer etc
- \* Easy care gardens and lawn