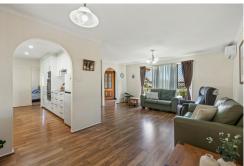

Step inside to discover new flooring and a brand new kitchen that promises to impress, while two separate living areas provide flexibility for entertaining or relaxing.

Venture outdoors to a huge undercover patio, complete with pull-down shade blinds for privacy and all-weather comfort. Whether you're hosting weekend BBQs or enjoying quiet afternoons, this space is designed for year-round enjoyment. The large side access offers ample room for extra vehicle parking of your boat or trailer.

#### Inclusions:

- \* Three large bedrooms all with built in robes
- \* Master bedroom is airconditioned and has an ensuite with huge shower
- \* Brand new kitchen with large pantry, drawers and dishwasher.
- \* New timber look flooring throughout and new carpets in bedrooms
- \* An abundance of storage throughout, You will be impressed.
- \* Ceiling fans and two split system air conditioners
- \* Massive Laundry with access to outside.
- \* Garden shed and extra storage area
- \* Huge covered patio with insulated roof, downlights and roller blinds
- \* Side access for a boat, trailer etc
- \* Easy care gardens and lawn