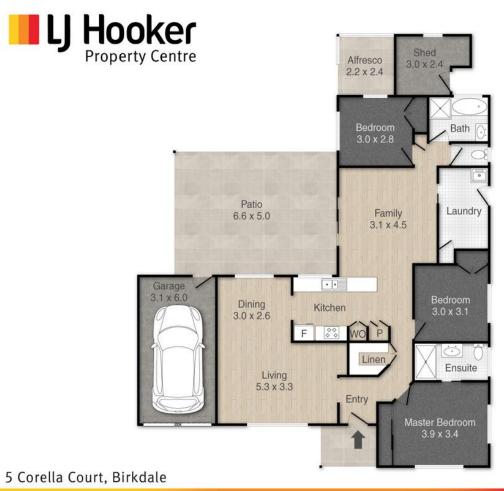

## LJ Hooker Property Centre (07) 3286 2500

152-164 Shore Street West, Raby Bay, Brisbane QLD 4163 propertycentre.ljhooker.com.au | hello@ljhpc.com.au

PLEASE NOTE THIS PLAN IS FOR MARKETING PURPOSES AND IS TO BE USED AS A GUIDE ONLY. ALL MARKINGS, MEASUREMENTS, AREAS, AND LAYOUT ARE INDICATIVE ONLY AND INTERESTED PARTIES SHOULD MAKE THEIR OWN ENQUIRIES BEFORE MAKING ANY DECISIONS.
FLOOR COVERINGS INDICATED ARE FOR ILLUSTRATIVE PURPOSES ONLY AND MAY NOT ACCURATELY PORTRAY ACTUAL FLOOR COVERINGS OF THE PROPERTY. NO GUARANTEES ARE MADE REGARDING THE INFORMATION CONTAINED IN THIS PLAN AND NO LIABILITY FOR ANY INACCURACIES IS ACCEPTED.