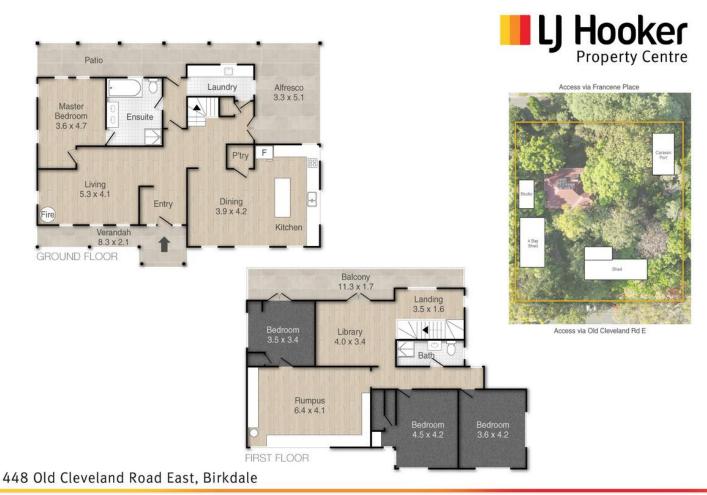

# Property Features:

Spacious Layout: 4 bedrooms, 2 bathrooms, formal and informal living areas, and your very own library.

Flexible Living: One bedroom is conveniently located on the ground floor with access to a bathroom, offering potential for dual living arrangements.

Ample Parking: A dedicated carport for a caravan and plenty of space for boats, jet skis, and other toys.

Impressive Garaging: A 4-bay garage with an adjoining office, offering an excellent setup for a home business or space for up to 8 cars-ideal for car enthusiasts.

### LJ Hooker Property Centre (07) 3286 2500

152-164 Shore St West, Raby Bay, Brisbane Qld 4163 propertycentre.ljhooker.com.au | hello@ljhpc.com.au

PLEASE NOTE THIS PLAN IS FOR MARKETING PURPOSES AND IS TO BE USED AS A GUIDE ONLY. ALL MARKINGS, MEASUREMENTS, AREAS, AND LAYOUT ARE INDICATIVE ONLY AND INTERESTED PARTIES SHOULD MAKE THEIR OWN ENQUIRIES BEFORE MAKING ANY DECISIONS.
FLOOR COVERINGS INDICATED ARE FOR ILLUSTRATIVE PURPOSES ONLY AND MAY NOT ACCURATELY PORTRAY ACTUAL FLOOR COVERINGS OF THE PROPERTY. NO GUARANTEES ARE MADE REGARDING THE INFORMATION CONTAINED IN THIS PLAN AND NO LABILITY FOR ANY INACCURACIES IS ACCEPTED.