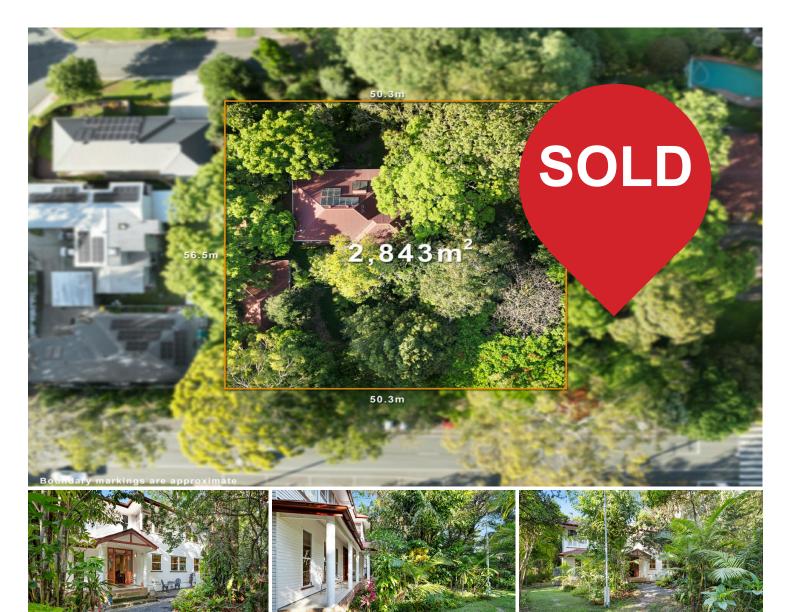

# Tropical Rainforest Hideaway in the Heart of Birkdale

Set on an expansive 2,843 m<sup>2</sup> lot with rare dual-street frontage, this Colonial-inspired, two-story home is a tropical paradise offering privacy, charm, and endless potential.

# Property Features:

Spacious Layout: 4 bedrooms, 2 bathrooms, formal and informal living areas, and your very own library.

Flexible Living: One bedroom is conveniently located on the ground floor with access to a bathroom, offering potential for dual living arrangements.

Gourmet Kitchen: Beautifully appointed with a gas cooker, stone benchtops, and ample storage space.

Lush Gardens: Surrounding the home are meticulously maintained, established gardens that create a private retreat-like ambiance.

Its very own bore and a small solar system

For Sale

Offers Over \$1,820,000

View

ljhooker.com.au/BSUHF2S