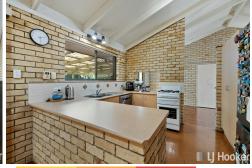

- \* Large lounge area & separate dining room
- \* Centrally located kitchen with good storage
- \* 3 Generous bedrooms —including a master suite with a walk-in robe
- \* Modern family size bathroom
- \* Huge outdoor undercover area —ideal for entertaining or relaxing
- \* Convenient side access
- \* Potential for granny flat or maybe dual occupancy (STCA) —room to grow!