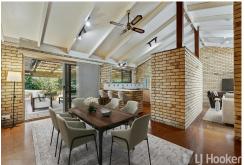

## Birkdale, 3 Owl Street SOLD BY LUDWIG EHRKE

PERFECT FOR THE MODERN FAMILY - THIS SPACIOUS OPEN PLAN DESIGN FEATURES VAULTED HIGH CEILINGS AND MULTIPLE LIVING AREAS WITH AMPLE NATURAL LIGHT & AIR FLOW THROUGHOUT!

- \* Large lounge area & separate dining room
- \* Centrally located kitchen with good storage
- \* 3 Generous bedrooms —including a master suite with a walk-in robe
- \* Modern family size bathroom
- \* Huge outdoor undercover area —ideal for entertaining or relaxing
- \* Convenient side access
- \* Potential for granny flat or maybe dual occupancy (STCA) —room to grow!