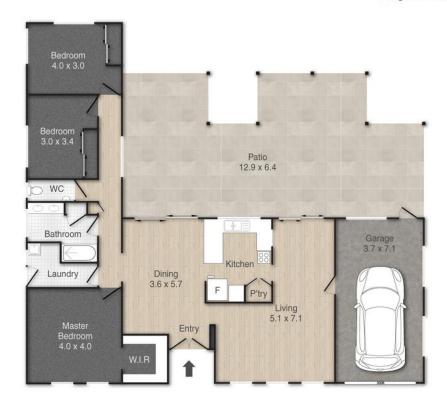

## 3 Owl Street, Birkdale

House Area: 237m<sup>2</sup>

fudmig Ehrke
\*\*IJ Hooker Property Centre

PLEASE NOTE THIS PLAN IS FOR MARKETING PURPOSES AND IS TO BE USED AS A QUIDT ONLY. ALL MARKINGS, MEASUREMENTS, AREAS, AND LAYOUT ARE INDICATIVE ONLY AND INTERESTED PARTIES SHOULD MAKE THER OWN ENQUIRES BEFORE MAKING ANY OCCISIONS.
FOR OVERVIEWS, BINCATION ARE FOR ILLUSTRATIVE PURPOSES ONLY AND MAY NOT ACCURATELY PORTAY ACTUAL FLOOR COVERNIEW, DEVELOPED FOR PROPERTY, NO QUARANTEES ARE MADE EREADING THE INFORMATION CONTAINED IN THIS PLAN AND NO LIBERATIVE FOR ANY MALE FLOOR EXPENSE.