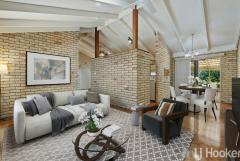

## Birkdale, 3 Owl Street SOLD BY LUDWIG EHRKE

PERFECT FOR THE MODERN FAMILY - THIS SPACIOUS OPEN PLAN DESIGN FEATURES VAULTED HIGH CEILINGS AND MULTIPLE LIVING AREAS WITH AMPLE NATURAL LIGHT & AIR FLOW THROUGHOUT!

- \* Large lounge area & separate dining room
- \* Centrally located kitchen with good storage
- \* 3 Generous bedrooms —including a master suite with a walk-in robe
- \* Modern family size bathroom
- \* Huge outdoor undercover area —ideal for entertaining or relaxing
- \* Convenient side access
- \* Potential for granny flat or maybe dual occupancy (STCA) —room to grow!