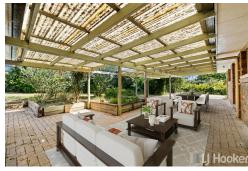

- \* Large lounge area & separate dining room
- \* Centrally located kitchen with good storage
- \* 3 Generous bedrooms —including a master suite with a walk-in robe
- \* Modern family size bathroom
- \* Huge outdoor undercover area —ideal for entertaining or relaxing
- \* Convenient side access
- \* Potential for granny flat or maybe dual occupancy (STCA) —room to grow!