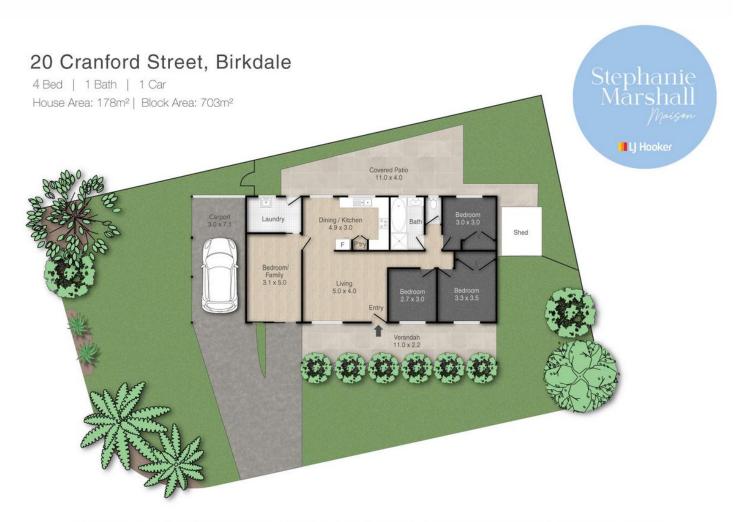

## What a gem this is!

Positioned in a quiet street, this solid brick low-set, 4-bedroom home (4th bed garage conversion) proudly occupies a large 703sqm block with side access for boats or campers, and offers the opportunity to buy now and develop later. Just minutes to Birkdale Fair Shopping Centre, transport and state and private schools, 20 Cranford Street presents as the perfect residence for those downsizing, investing or to move into and enjoy with the option to renovate down the track.

## Stephanie Marshall

0451 899 393

smarshall@ljhpropertycentre.com.au

**LJ Hooker Property Centre** (07) 3286 2500

- \* 4 bedrooms or 2 living spaces, 1 bathroom & a single carport
- \* Large 703sqm block with side access for boats or campers
- \* Close to schools, shops, parks & transport
- \* Garden shed
- \* Low-set brick home
- \* Built ~1988

# **More About this Property**

| Property ID   | BR3PF2S                                                         |
|---------------|-----------------------------------------------------------------|
| Property Type | House                                                           |
| Land Area     | 703 m²                                                          |
| Including     | Air Conditioning<br>Toilets (1)<br>Dishwasher<br>Built-in-Robes |