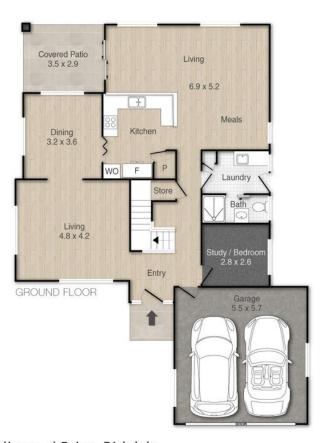

# 10 Tulipwood Drive, Birkdale

PLEASE NOTE THIS PLAN IS FOR MARKETING PURPOSES AND IS TO BE USED AS A GUIDE ONLY. ALL MARKINGS, MEASUREMENTS, AREAS, AND LAYOUT ARE INDICATIVE ONLY AND INTERESTED PARTIES SHOULD MAKE THEIR OWN ENQUIRIES BEFORE MAKING ANY DECISIONS.
FLOOR COVERINGS INDICATED ARE FOR ILLUSTRATIVE PURPOSES ONLY AND MAY NOT ACCURATELY PORTRAY ACTUAL FLOOR COVERINGS OF THE PROPERTY. NO GUARANTEES ARE MADE REGARDING THE INFORMATION CONTAINED IN THIS PLAN AND NO LIABILITY FOR ANY INACCURACIES IS ACCEPTED.