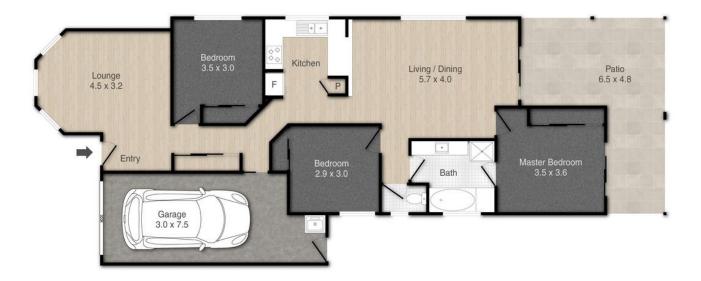

## 1/41 Wren Court, Birkdale

PLEASE NOTE THIS PLAN IS FOR MARKETING PURPOSES AND IS TO BE USED AS A GUIDE ONLY. ALL MARKINGS, MEASUREMENTS, AREAS, AND LAYOUT ARE INDICATIVE ONLY AND INTERESTED PARTIES SHOULD MAKE THEIR OWN ENQUIRIES BEFORE MAKING ANY DECISIONS. FLOOR COVERINGS INDICATED ARE FOR ILLUSTRATIVE PURPOSES ONLY AND MAY NOT ACCURATELY PORTRAY ACTUAL FLOOR COVERINGS OF THE PROPERTY. NO GUARANTEES ARE MADE REGARDING THE INFORMATION CONTAINED IN THIS PLAN AND NO LABILITY FOR ANY INACCURACIES IS ACCEPTED.