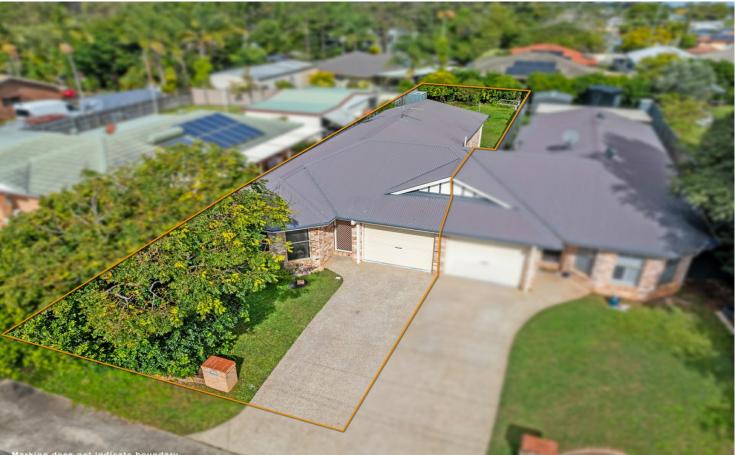

# Birkdale, 1/41 Wren Court LOW MAINTENANCE LIVING IN A QUIET CUL-DE-SAC

Welcome to 1/41 Wren Court, Birkdale a modern and well maintained 3 bedroom, 1 bathroom lowset duplex with a single lock-up garage, perfectly positioned in a peaceful culde-sac. Offering a functional layout and easy-care lifestyle, this property is ideal for firsthome buyers, downsizers, or investors seeking a solid return in a sought-after bayside suburb.

#### **Outdoor Features**

- \* Fully fenced yard, ideal for children and pets
- \* Low-maintenance 146m<sup>2</sup> block
- \* Positioned in a quiet cul-de-sac, offering privacy and tranquillity