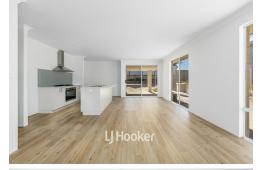

- Built-in robes to all additional bedrooms
- Main bathroom with both shower and bathtub
- Modern kitchen with stainless steel appliances, island bench, and walk-in pantry
- Open-plan living and dining area
- Undercover alfresco-perfect for entertaining
- Blank canvas backyard ready for your personal touch
- Double remote-control garage for secure, convenient parking