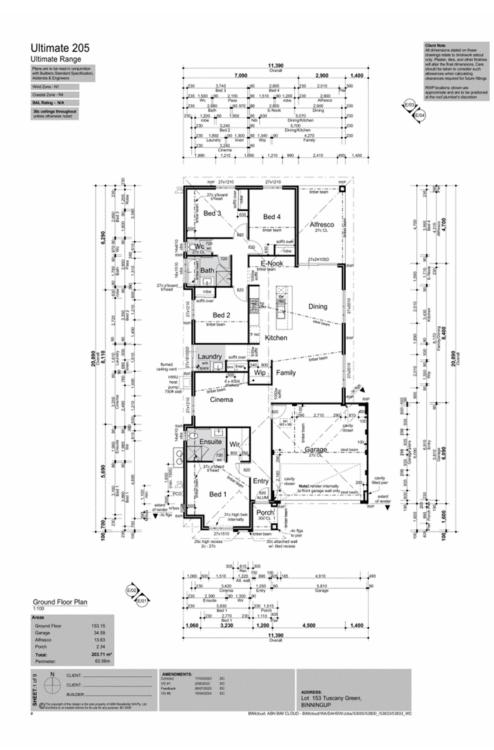

## **Binningup, 28 Tuscany Green** Escape to Binningup - Brand New Coastal Home + Bonus

Shed

Leave the hustle and bustle behind and embrace the peaceful seaside lifestyle in beautiful Binningup. This brand new, never-lived-in home, built by Celebration Homes, has been thoughtfully designed for relaxed living. It features four bedrooms, two stylish bathrooms, and a double remote-control garage. With timeless neutral tones, wood-look flooring, and open-plan living, it's the perfect place to unwind and enjoy coastal life.

Set on a generous 624m<sup>2</sup> block with the beach just a leisurely stroll away, this property offers the ideal combination of space, style, and location to turn your sea-change dreams into reality.

Property Features include:

- 4 bedrooms and 2 bathrooms
- Master suite with walk-in robe and private ensuite

2 🔓 2 🝙 4 🖳

For Sale Please Call

View ljhooker.com.au/17R8HND

Contact Pat Shine 0438 263 068 pat.shine@ljhsouthwest.com.au

- Built-in robes to all additional bedrooms
- Main bathroom with both shower and bathtub
- Modern kitchen with stainless steel appliances, island bench, and walk-in pantry
- Open-plan living and dining area
- Undercover alfresco-perfect for entertaining
- Blank canvas backyard ready for your personal touch
- Double remote-control garage for secure, convenient parking