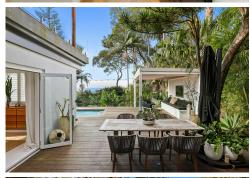

# Bilgola Plateau, 20 York Terrace

Resort Style Home, Wide Ocean Outlook, Pool and Self-Contained Level

Beyond the private facade of this exceptional home lies a remarkable design offering a flexible and resort like lifestyle. Cleverly crafted to enhance light and space, the home is open to its tropical surroundings welcoming delightful sea breezes and natural sunlight with wide views across the Ocean, Newport Beach and Newport reef. Cleverly designed with two levels of separate, self-contained living, enjoy the exclusive seaside terrace overlooking an azure pool with the twinkling Pacific Ocean set as the perfect backdrop.

- Upstairs level is a full family home with 3 bedrooms, living room, dining, balcony, kitchen and bathroom
- Downstairs is fully self-contained and separately accessed with 2 bedrooms, living room, dining, kitchen
- Resort style pool area with surrounding terrace and sheltered pool cabana (complete with TV!)