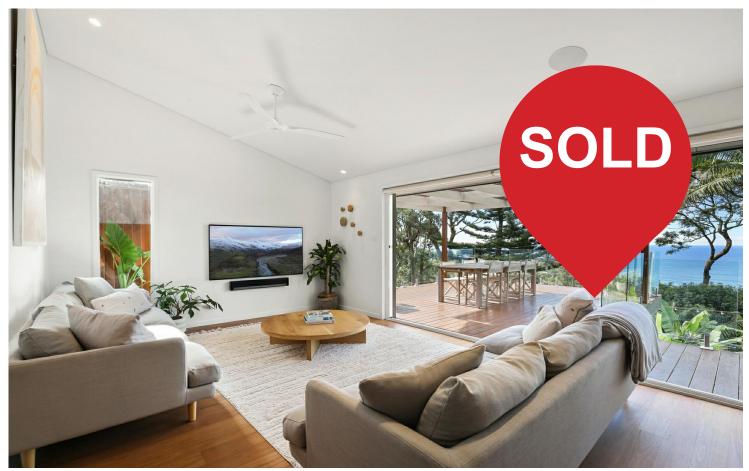

# Bilgola Plateau, 20 York Terrace

Resort Style Home, Wide Ocean Outlook, Pool and Self-Contained Level

Beyond the private facade of this exceptional home lies a remarkable design offering a flexible and resort like lifestyle. Cleverly crafted to enhance light and space, the home is open to its tropical surroundings welcoming delightful sea breezes and natural sunlight with wide views across the Ocean, Newport Beach and Newport reef. Cleverly designed with two levels of separate, self-contained living, enjoy the exclusive seaside terrace overlooking an azure pool with the twinkling Pacific Ocean set as the perfect backdrop.

- Upstairs level is a full family home with 3 bedrooms, living room, dining, balcony, kitchen and bathroom
- Downstairs is fully self-contained and separately accessed with 2 bedrooms, living room, dining, kitchen
- Resort style pool area with surrounding terrace and sheltered pool cabana (complete with TV!)