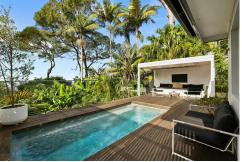

# Bilgola Plateau, 20 York Terrace

Resort Style Home, Wide Ocean Outlook, Pool and Self-Contained Level

Beyond the private facade of this exceptional home lies a remarkable design offering a flexible and resort like lifestyle. Cleverly crafted to enhance light and space, the home is open to its tropical surroundings welcoming delightful sea breezes and natural sunlight with wide views across the Ocean, Newport Beach and Newport reef. Cleverly designed with two levels of separate, self-contained living, enjoy the exclusive seaside terrace overlooking an azure pool with the twinkling Pacific Ocean set as the perfect backdrop.

- Upstairs level is a full family home with 3 bedrooms, living room, dining, balcony, kitchen and bathroom
- Downstairs is fully self-contained and separately accessed with 2 bedrooms, living room, dining, kitchen
- Resort style pool area with surrounding terrace and sheltered pool cabana (complete with TV!)