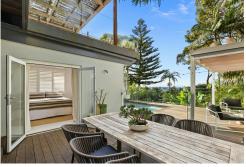

# Bilgola Plateau, 20 York Terrace

Resort Style Home, Wide Ocean Outlook, Pool and Self-Contained Level

Beyond the private facade of this exceptional home lies a remarkable design offering a flexible and resort like lifestyle. Cleverly crafted to enhance light and space, the home is open to its tropical surroundings welcoming delightful sea breezes and natural sunlight with wide views across the Ocean, Newport Beach and Newport reef. Cleverly designed with two levels of separate, self-contained living, enjoy the exclusive seaside terrace overlooking an azure pool with the twinkling Pacific Ocean set as the perfect backdrop.

- Upstairs level is a full family home with 3 bedrooms, living room, dining, balcony, kitchen and bathroom
- Downstairs is fully self-contained and separately accessed with 2 bedrooms, living room, dining, kitchen
- Resort style pool area with surrounding terrace and sheltered pool cabana (complete with TV!)