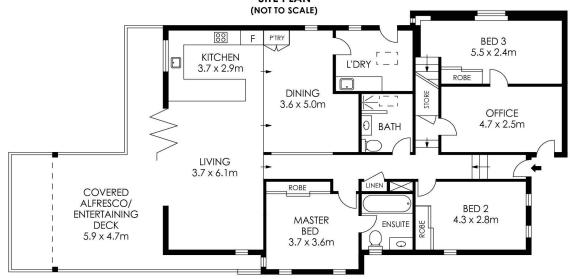

- Upstairs level is a full family home with 3 bedrooms, living room, dining, balcony, kitchen and bathroom
- Downstairs is fully self-contained and separately accessed with 2 bedrooms, living room, dining, kitchen
- Resort style pool area with surrounding terrace and sheltered pool cabana (complete with TV!)

#### KITCHEN **POOL** 3.7 x 2.5m BATH/ L'DRY CABANA 4.4 x 2.8m **DECK** $3.7 \times 5.5 m$ DINING 2.7 x 3.5m

APPROX. INTERNAL AREA = 210 m<sup>2</sup> APPROX. EXTERNAL AREA = 149 m<sup>2</sup> TOTAL 359 m<sup>2</sup> LAND SIZE  $= 524.8 \text{ m}^2$ 

PLANS SHOWN ONLY INDICATIVE OF LAYOUT. DIMENSIONS ARE APPROXIMATE.