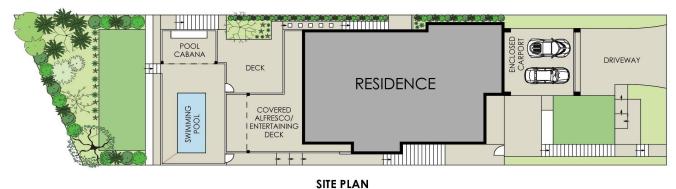

## More About this Property

| Property ID   | VTXF58   |
|---------------|----------|
| Property Type | House    |
| Land Area     | 524.8 m² |

#### KITCHEN **POOL** 3.7 x 2.5m BATH/ L'DRY CABANA 4.4 x 2.8m **DECK** $3.7 \times 5.5 m$ DINING 2.7 x 3.5m

APPROX. INTERNAL AREA = 210 m<sup>2</sup> APPROX. EXTERNAL AREA = 149 m<sup>2</sup> TOTAL 359 m<sup>2</sup> LAND SIZE  $= 524.8 \text{ m}^2$ 

PLANS SHOWN ONLY INDICATIVE OF LAYOUT. DIMENSIONS ARE APPROXIMATE.