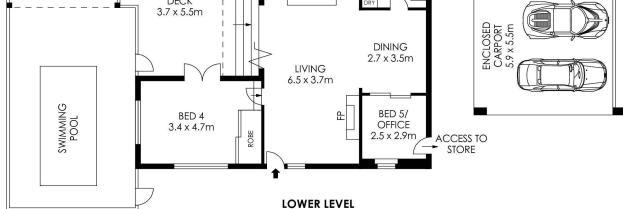

- Upstairs level is a full family home with 3 bedrooms, living room, dining, balcony, kitchen and bathroom
- Downstairs is fully self-contained and separately accessed with 2 bedrooms, living room, dining, kitchen
- Resort style pool area with surrounding terrace and sheltered pool cabana (complete with TV!)

#### KITCHEN **POOL** 3.7 x 2.5m BATH/ L'DRY CABANA 4.4 x 2.8m **DECK** $3.7 \times 5.5 m$ DINING 2.7 x 3.5m

APPROX. INTERNAL AREA = 210 m<sup>2</sup> APPROX. EXTERNAL AREA = 149 m<sup>2</sup> TOTAL 359 m<sup>2</sup> LAND SIZE  $= 524.8 \text{ m}^2$ 

PLANS SHOWN ONLY INDICATIVE OF LAYOUT. DIMENSIONS ARE APPROXIMATE.