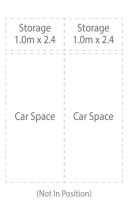

- \* Dedicated study perfect for a home office, creative space, or kids' homework zone
- \* Spacious open-plan living and dining flowing onto a large private courtyard with tranquil water views
- \* 2 secure ground-floor car parks, side by side, with lockable storage lockers above and built-in security bollards for added peace of mind
- \* Ducted air-conditioning and intercom security
- \* Includes private marina berth and dry dock perfect for boating and waterfront enthusiasts