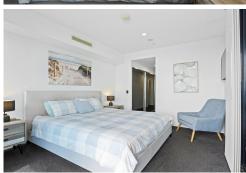

#### **Property Features:**

- \* North-facing orientation for year-round natural light and warmth
- \* 3 generous bedrooms with built-in robes, including a master suite with sleek ensuite
- \* 2 modern bathrooms with premium fixtures and finishes
- \* Designer kitchen with stone benchtops, stainless steel appliances, and ample storage

- \* Dedicated study perfect for a home office, creative space, or kids' homework zone
- \* Spacious open-plan living and dining flowing onto a large private courtyard with tranquil water views
- \* 2 secure ground-floor car parks, side by side, with lockable storage lockers above and built-in security bollards for added peace of mind
- \* Ducted air-conditioning and intercom security
- \* Includes private marina berth and dry dock perfect for boating and waterfront enthusiasts