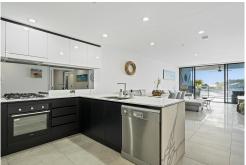

#### **Property Features:**

- \* North-facing orientation for year-round natural light and warmth
- \* 3 generous bedrooms with built-in robes, including a master suite with sleek ensuite
- \* 2 modern bathrooms with premium fixtures and finishes
- \* Designer kitchen with stone benchtops, stainless steel appliances, and ample storage