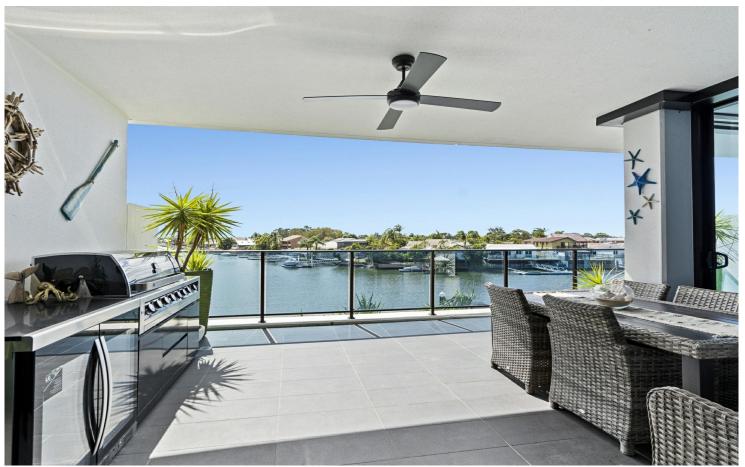

# Biggera Waters, 5103/5 Harbour Side Court

North-Facing Ground-Floor Luxury with Marina Berth

North-Facing Ground-Floor Luxury with Marina Berth, Dry Dock & Water Views in Harbour Quays

Welcome to apartment 5103/5 Harbourside Court, Biggera Waters, an exceptional north-facing, water-facing residence offering the ultimate blend of space, lifestyle, and luxury. Situated on the ground floor with a private marina berth and dry dock, this rare 3 bedroom + study apartment is perfectly positioned in the prestigious Harbour Quays precinct.

#### **Property Features:**

- \* North-facing orientation for year-round natural light and warmth
- \* 3 generous bedrooms with built-in robes, including a master suite with sleek ensuite
- \* 2 modern bathrooms with premium fixtures and finishes
- \* Designer kitchen with stone benchtops, stainless steel appliances, and ample storage

- \* Dedicated study perfect for a home office, creative space, or kids' homework zone
- \* Spacious open-plan living and dining flowing onto a large private courtyard with tranquil water views
- \* 2 secure ground-floor car parks, side by side, with lockable storage lockers above and built-in security bollards for added peace of mind
- \* Ducted air-conditioning and intercom security
- \* Includes private marina berth and dry dock perfect for boating and waterfront enthusiasts