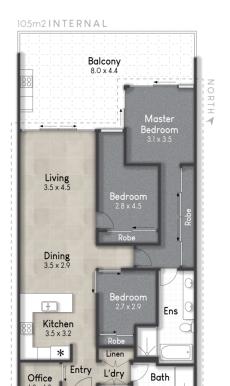

## LJ Hooker Oxenford (07) 5632 8428

13/5 Michigan Drive, OXENFORD QLD 4210 oxenford.ljhooker.com.au | oxenford@ljhooker.com.au

5103/5 Habour Side Court, Biggera Waters

Internal: 105 m² | External: 28 m² | Approx Total: 133 m²

Whilst every attempt has been made to ensure the accuracy of the floor plan contained here, measurements of doors, windows rooms and any other item are approximate and no responsibility is taken for any error, omission, or misstatement. This plan is for illustrative purposes only and should only be used as such by any prospective purchase.