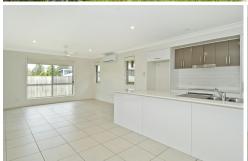

## Key Features:

- Bright, spacious open-plan living that's flooded with natural light. Whether you're relaxing, entertaining, or just kicking back, the space is perfect for all occasions.
- Air-conditioning in the living area, keeping the home at a comfortable temperature all year round
- Functional kitchen with plenty of storage space perfect for everyday cooking, meal prepping, or simply enjoying your morning coffee at the bench
- Separate internal laundry, so you don't have to worry about the washing cluttering up your