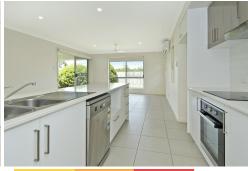

## Key Features:

- Bright, spacious open-plan living that's flooded with natural light. Whether you're relaxing, entertaining, or just kicking back, the space is perfect for all occasions.
- Air-conditioning in the living area, keeping the home at a comfortable temperature all year round
- Functional kitchen with plenty of storage space perfect for everyday cooking, meal prepping, or simply enjoying your morning coffee at the bench
- Separate internal laundry, so you don't have to worry about the washing cluttering up your