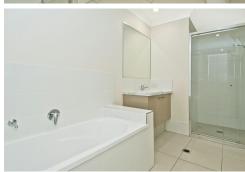

### living space

- Covered patio with power points, ideal for outdoor gatherings, weekend BBQs, or just enjoying the fresh air at your own pace
- Low-maintenance covered courtyard, giving you that extra bit of space to unwind in privacy
- Single car garage with extra storage space enough room for tools, bikes, or that random stuff you just can't part with
- Good-sized bedrooms each with ceiling fans and mirrored built-in wardrobes, offering plenty of room for storage and comfort
- Master bedroom with air-conditioning, a walk-in robe, and a double vanity ensuite a space where you can enjoy a little extra comfort and practicality.
- Rental Appraisal \$700 \$750 per week