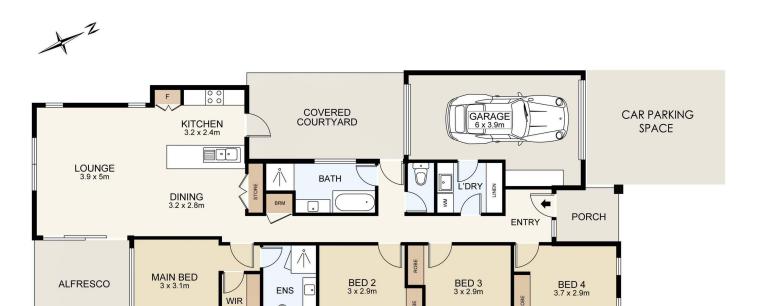

## Key Features:

- Bright, spacious open-plan living that's flooded with natural light. Whether you're relaxing, entertaining, or just kicking back, the space is perfect for all occasions.
- Air-conditioning in the living area, keeping the home at a comfortable temperature all year round
- Functional kitchen with plenty of storage space perfect for everyday cooking, meal prepping, or simply enjoying your morning coffee at the bench
- Separate internal laundry, so you don't have to worry about the washing cluttering up your

### living space

- Covered patio with power points, ideal for outdoor gatherings, weekend BBQs, or just enjoying the fresh air at your own pace
- Low-maintenance covered courtyard, giving you that extra bit of space to unwind in privacy
- Single car garage with extra storage space enough room for tools, bikes, or that random stuff you just can't part with
- Good-sized bedrooms each with ceiling fans and mirrored built-in wardrobes, offering plenty of room for storage and comfort
- Master bedroom with air-conditioning, a walk-in robe, and a double vanity ensuite a space where you can enjoy a little extra comfort and practicality.
- Rental Appraisal \$700 \$750 per week

INTERNAL: 149m²

EXTERNAL: 27 m²