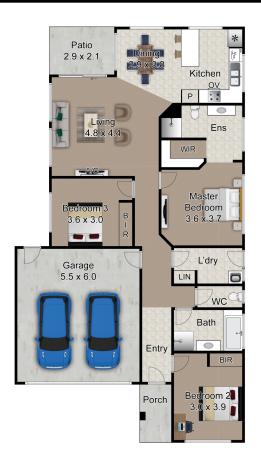

The property features include:

- \* Master bedroom with walk in robe plus ensuite
- \* Remaining two bedrooms with built in robes
- \* Family bathroom with separate toilet
- \* Open plan living and dining area
- \* Kitchen area with stainless steel appliances including oven, cooktop, rangehood and dishwasher
- \* Stone benchtop in kitchen
- \* Ducted heating
- \* Split system air-conditioner

For Sale Please Call

View

ljhooker.com.au/1PCWFC9

Contact

Jack Anning 0488 558 531 janning.pakenham@ljhooker.com.au

LJ Hooker Pakenham (03) 5943 8000

- \* Internal access from the single car garage on remote
- \* Internal laundry