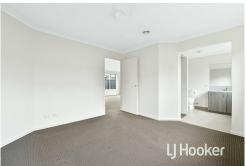

The property features include:

- \* Master bedroom with walk in robe plus ensuite
- \* Remaining two bedrooms with built in robes
- \* Family bathroom with separate toilet
- \* Open plan living and dining area
- \* Kitchen area with stainless steel appliances including oven, cooktop, rangehood and dishwasher
- \* Stone benchtop in kitchen
- \* Ducted heating
- \* Split system air-conditioner