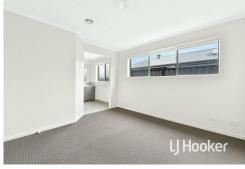

The property features include:

- \* Master bedroom with walk in robe plus ensuite
- \* Remaining two bedrooms with built in robes
- \* Family bathroom with separate toilet
- \* Open plan living and dining area
- \* Kitchen area with stainless steel appliances including oven, cooktop, rangehood and dishwasher
- \* Stone benchtop in kitchen
- \* Ducted heating
- \* Split system air-conditioner