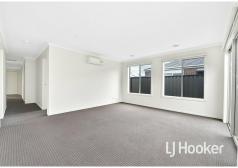

The property features include:

- \* Master bedroom with walk in robe plus ensuite
- \* Remaining two bedrooms with built in robes
- \* Family bathroom with separate toilet
- \* Open plan living and dining area
- \* Kitchen area with stainless steel appliances including oven, cooktop, rangehood and dishwasher
- \* Stone benchtop in kitchen
- \* Ducted heating
- \* Split system air-conditioner