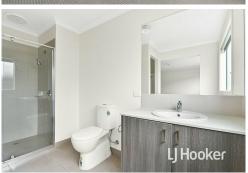

The property features include:

- \* Master bedroom with walk in robe plus ensuite
- \* Remaining two bedrooms with built in robes
- \* Family bathroom with separate toilet
- \* Open plan living and dining area
- \* Kitchen area with stainless steel appliances including oven, cooktop, rangehood and dishwasher
- \* Stone benchtop in kitchen
- \* Ducted heating
- \* Split system air-conditioner