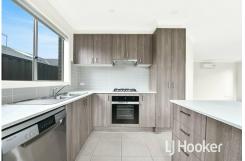

The property features include:

- \* Master bedroom with walk in robe plus ensuite
- \* Remaining two bedrooms with built in robes
- \* Family bathroom with separate toilet
- \* Open plan living and dining area
- \* Kitchen area with stainless steel appliances including oven, cooktop, rangehood and dishwasher
- \* Stone benchtop in kitchen
- \* Ducted heating
- \* Split system air-conditioner