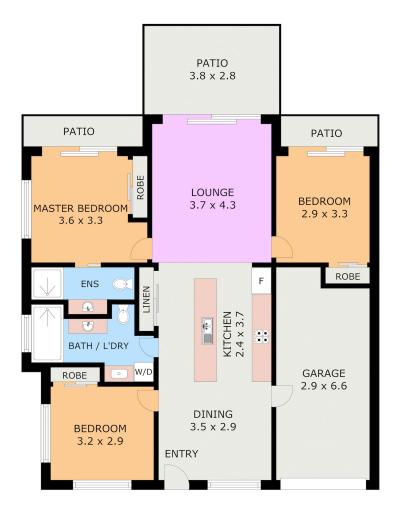

## **Embrace Quiet Comfort**

Welcome to 7/45 Edward Street in Berserker! This charming 3 bedroom, 2 bathroom unit presents an excellent opportunity for first home buyers or investors looking to expand their portfolio. Featuring a spacious living area, a modern kitchen with ample storage space, and a single garage, this property offers all the comforts for convenient living. The bedrooms are generously sized, and the master bedroom boasts an ensuite for added convenience. Located in a highly convenient area close to schools, shops, and public transport, this property combines comfort with accessibility. Additionally, this unit is currently tenanted, providing a rental return of \$500 per week, with a lease agreement in place until February 2025.