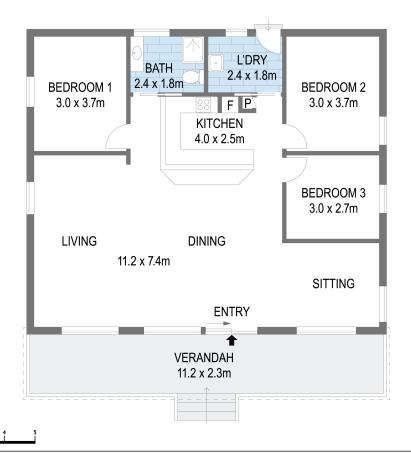

#### Features you'll love:

- · Three bedrooms Room for family, friends, or holiday guests.
- · One bathroom Functional and ready to refresh after a day at the beach.
- · 562m² block A blank canvas, ready for your creative touch.
- · Prime holiday home Currently a holiday rental with glowing reviews and happy guests.

## **More About this Property**

| Property ID   | PKSFAY                                            |
|---------------|---------------------------------------------------|
| Property Type | House                                             |
| Land Area     | 562 m2                                            |
| Including     | Toilets (1) Deck Outdoor Entertaining Floorboards |

N

Scale in metres. Indicative only. Dimensions are approximate. All information contained herein is gathered from sources we believe to be reliable. However we cannot guarantee its accuracy and interested persons should rely on their own enquiries.