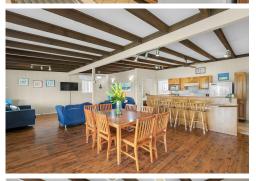

Step inside to discover open-plan living, where light-filled spaces invite relaxation and connection. The heart of the home opens effortlessly onto a front verandah that spans the entire length of the house—a perfect spot to sip your morning coffee while soaking in the blue hues of the ocean.