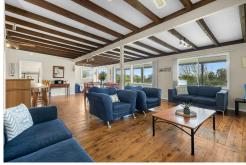

Step inside to discover open-plan living, where light-filled spaces invite relaxation and connection. The heart of the home opens effortlessly onto a front verandah that spans the entire length of the house—a perfect spot to sip your morning coffee while soaking in the blue hues of the ocean.

#### Features you'll love:

- · Three bedrooms Room for family, friends, or holiday guests.
- · One bathroom Functional and ready to refresh after a day at the beach.
- · 562m² block A blank canvas, ready for your creative touch.
- · Prime holiday home Currently a holiday rental with glowing reviews and happy guests.